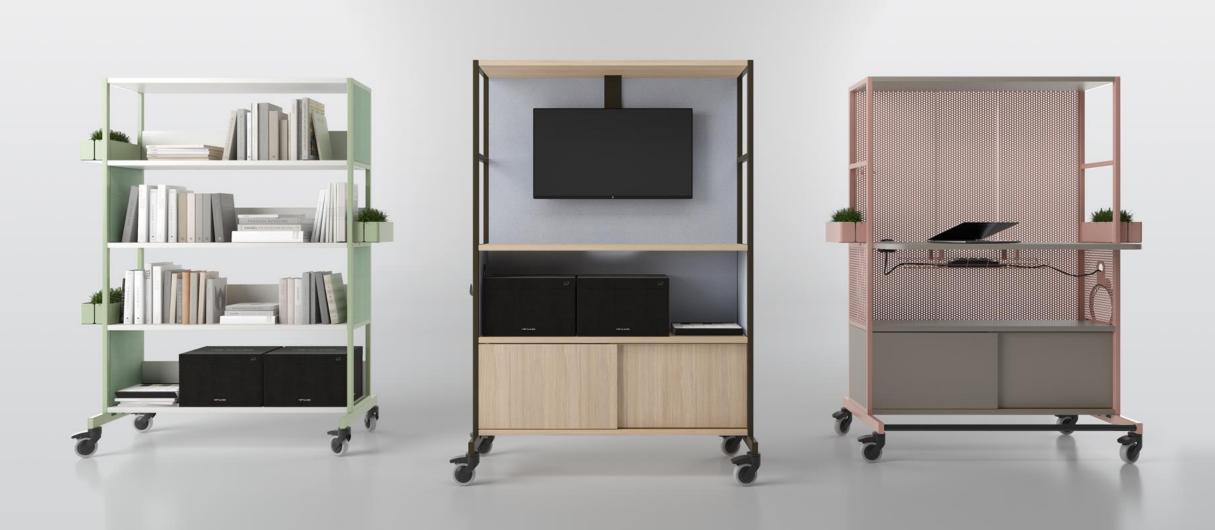

## WORKLAB – a new approach to the work environment

- Creative solutions are born in a dynamic environment;
- The work environment has to adapt to the employee;
- A modern workplace is mobile, flexible and multifunctional.

## Triple functionality

#### A mobile centre for team meetings and a tool for active collaboration

## A workplace exactly where you need it

WORKLABshelf

## A playful partition and a practical shelf

A synthesis of different functions is what you need for an ever-changing work environment