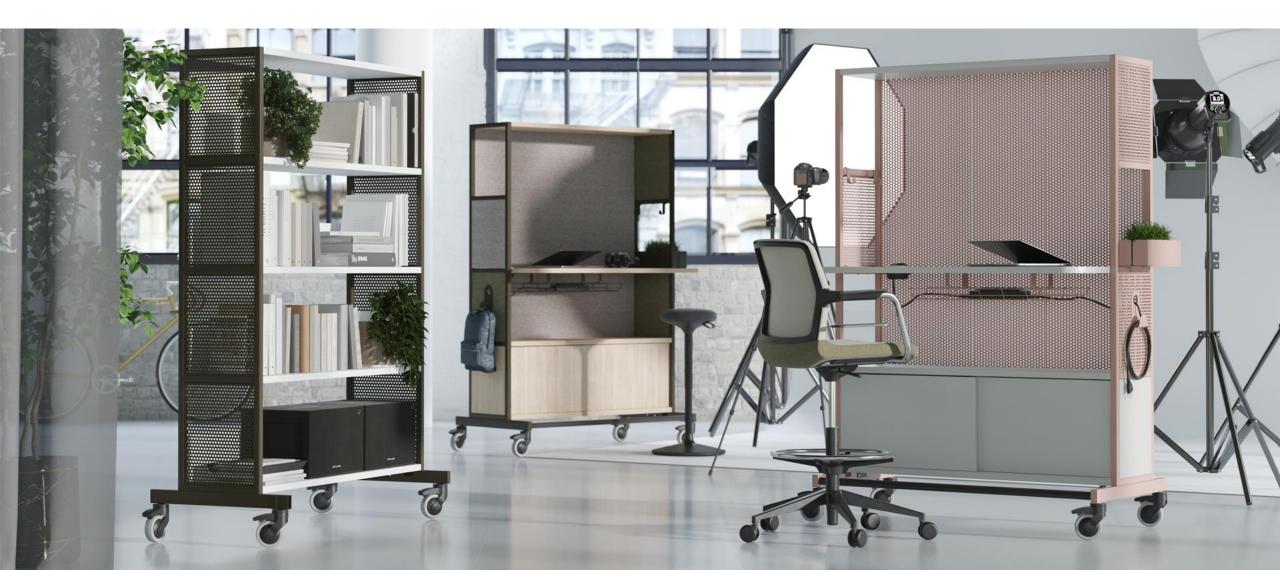

### Combinations of finishes for the most demanding user

## Powder-coated metal surfaces

Powder-coated metal is a robust and practical covering. A wide range of colours makes it easy to choose the WORKLAB's image you want. The perforated metal sheet is an original and innovative element for the office.

### For user convenience and cosiness

## Power solutions

A cable tray, conveniently designed power sockets and a properly routed power cable ensure that a mobile workplace is truly mobile.

WORKLAB – a distinctive office accent, bringing a new dynamic to the work environment