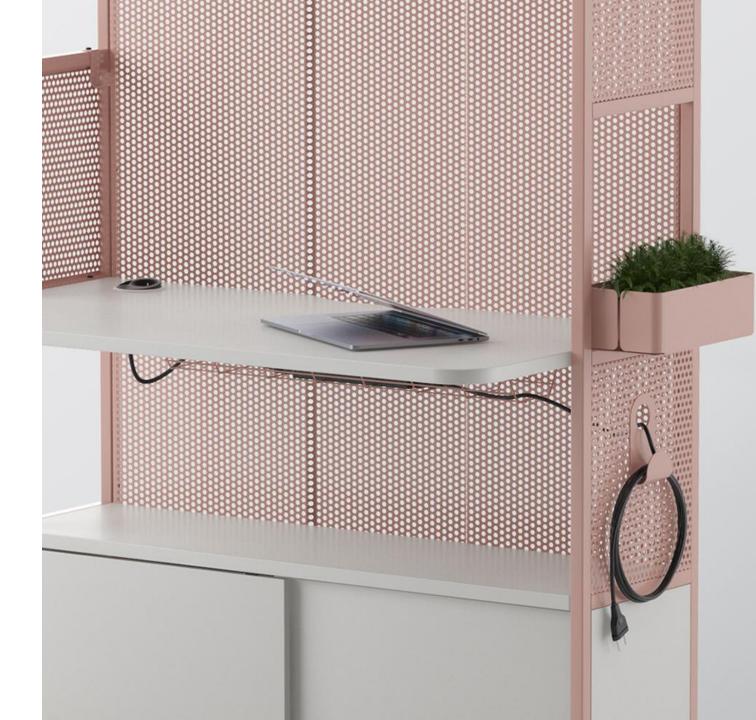

## Power solutions

A cable tray, conveniently designed power sockets and a properly routed power cable ensure that a mobile workplace is truly mobile.

WORKLAB – a distinctive office accent, bringing a new dynamic to the work environment