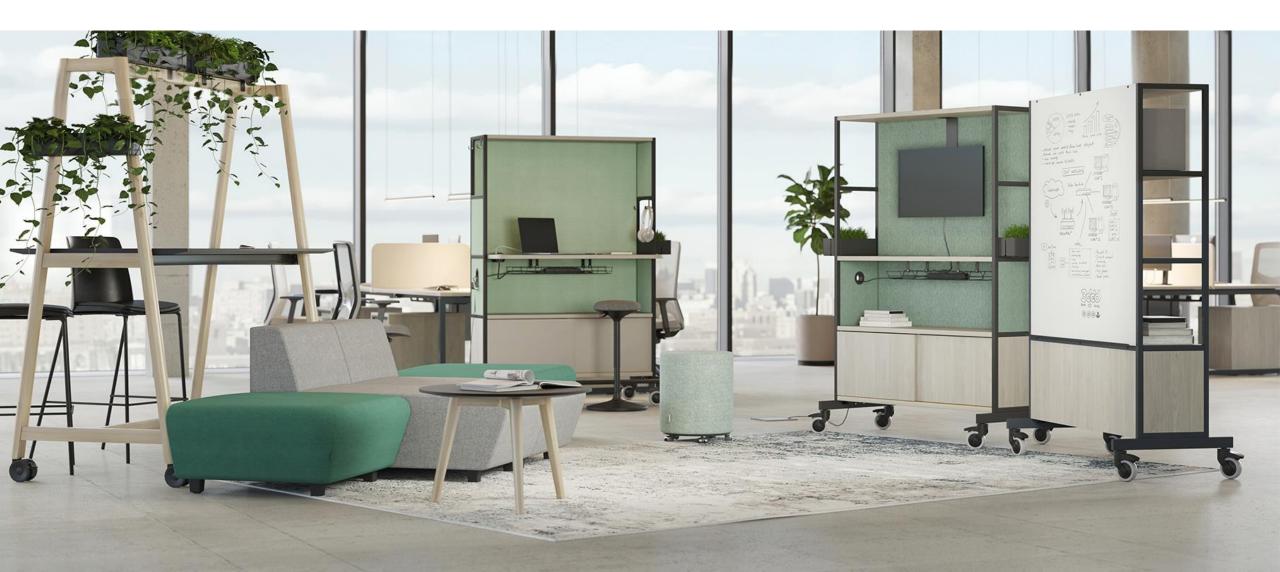

## Triple functionality

#### A mobile centre for team meetings and a tool for active collaboration

## A workplace exactly where you need it

WORKLABshelf

## A playful partition and a practical shelf

A synthesis of different functions is what you need for an ever-changing work environment