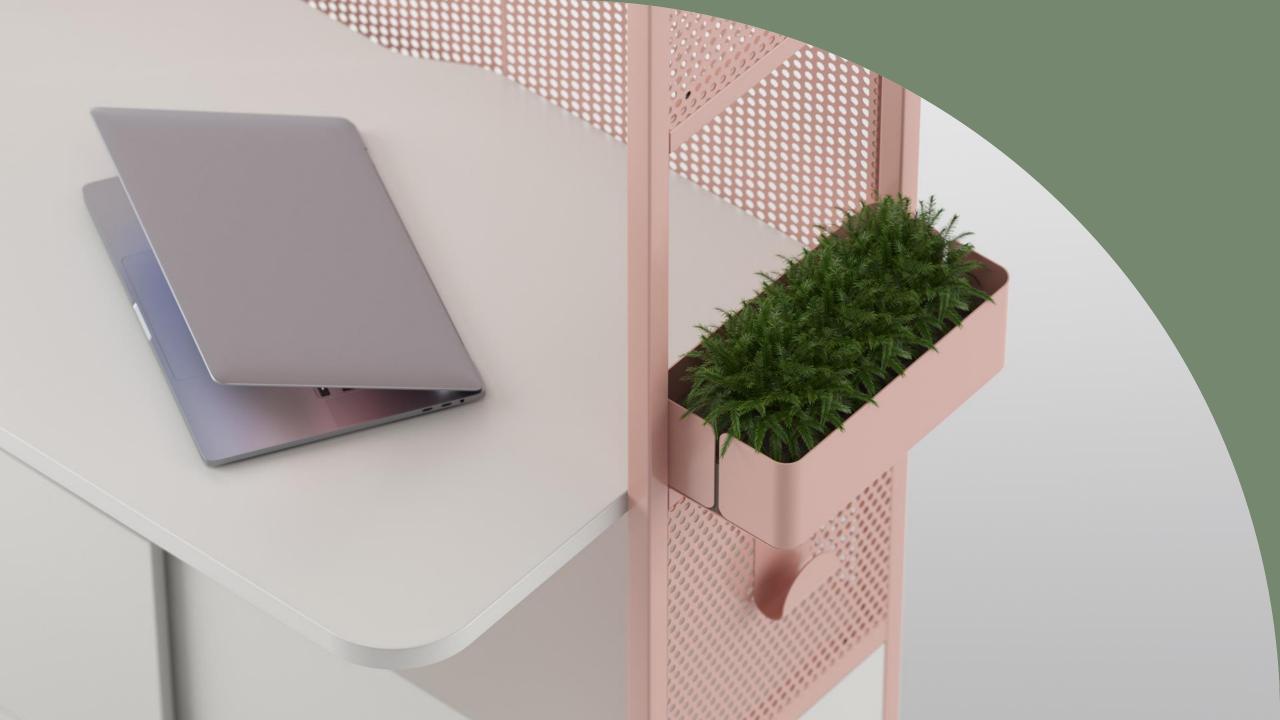

## A playful partition and a practical shelf

A synthesis of different functions is what you need for an ever-changing work environment

## WORKLAB changes together with the user and can adapt to a wide variety of situations: