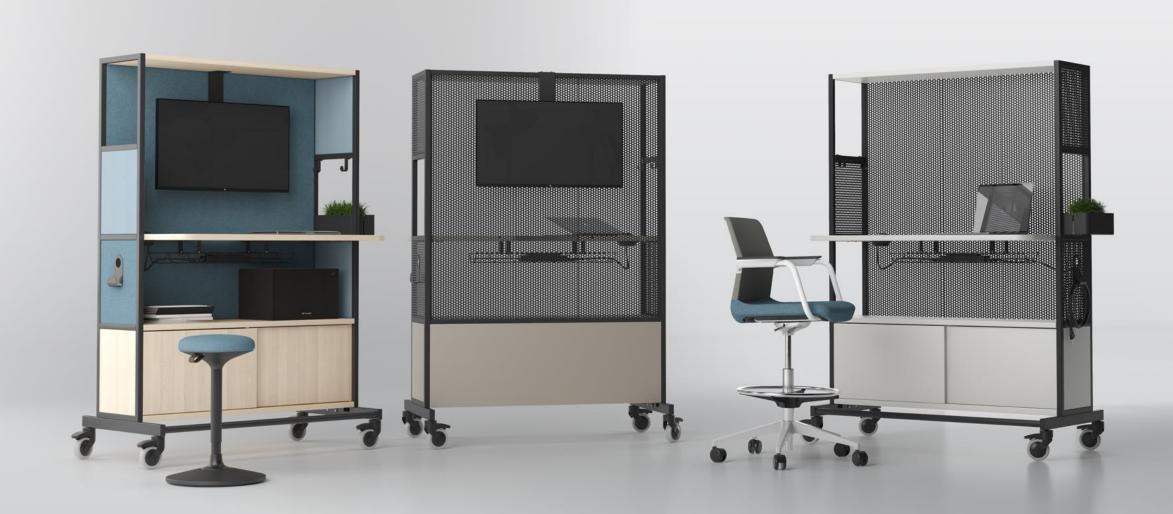

## Triple functionality

#### A mobile centre for team meetings and a tool for active collaboration

## Power solutions

A cable tray, conveniently designed power sockets and a properly routed power cable ensure that a mobile workplace is truly mobile.

WORKLAB – a distinctive office accent, bringing a new dynamic to the work environment