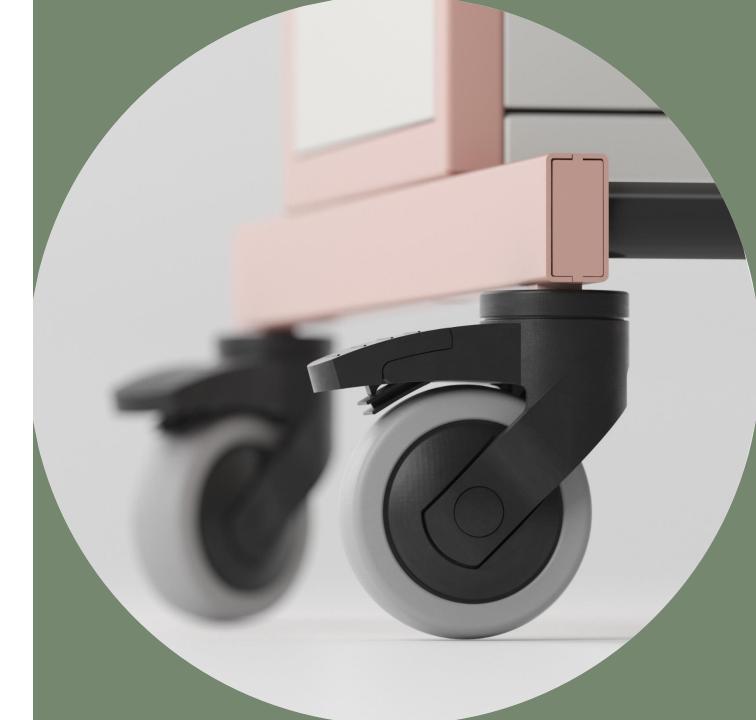

# Ensured mobility

Large castors are an integral part of the WORKLAB design, ensuring the mobility of this piece of furniture and enhancing its unique image.