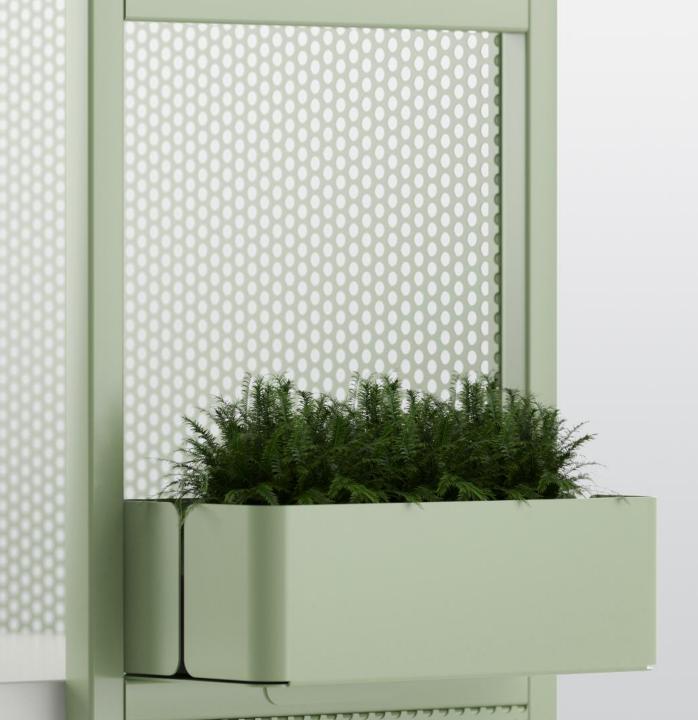

## Powder-coated metal surfaces

Powder-coated metal is a robust and practical covering. A wide range of colours makes it easy to choose the WORKLAB's image you want. The perforated metal sheet is an original and innovative element for the office.