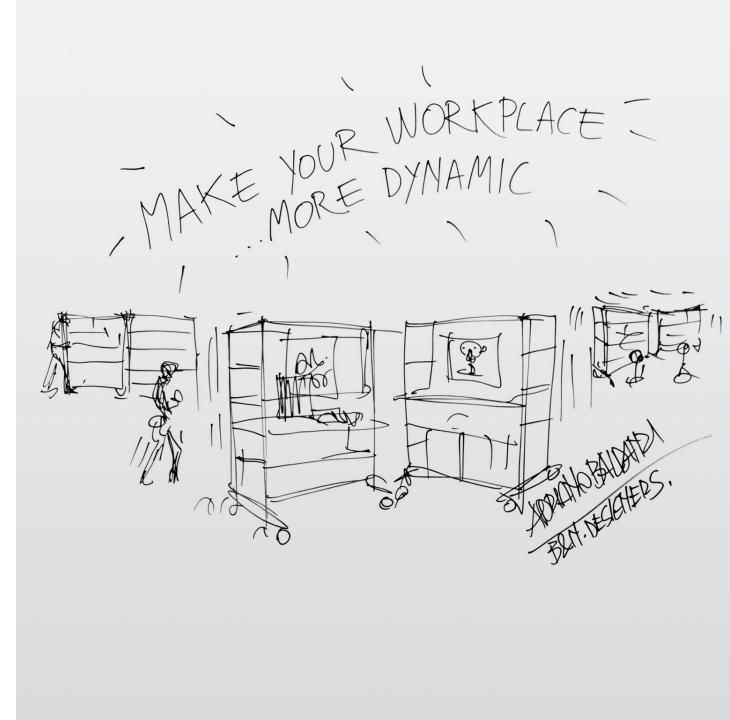

Make your workspace more dynamic

-upload soure usels draw last Reveal and shelf flow Hub

> ...etc USET.X

## WORKLAB – a new approach to the work environment

- Creative solutions are born in a dynamic environment;
- The work environment has to adapt to the employee;
- A modern workplace is mobile, flexible and multifunctional.