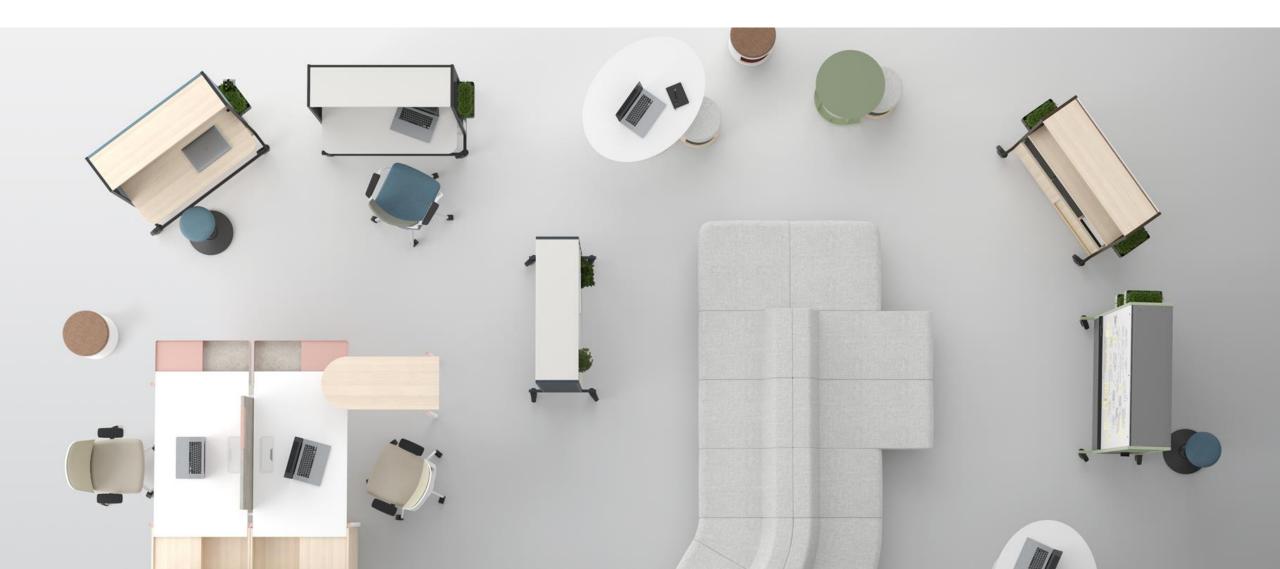

Make your workspace more dynamic

-upload soure usels draw last Reveal and shelf flow Hub

> ...etc USET.X

## WORKLAB – a new approach to the work environment

- Creative solutions are born in a dynamic environment;
- The work environment has to adapt to the employee;
- A modern workplace is mobile, flexible and multifunctional.

## Design that stands out