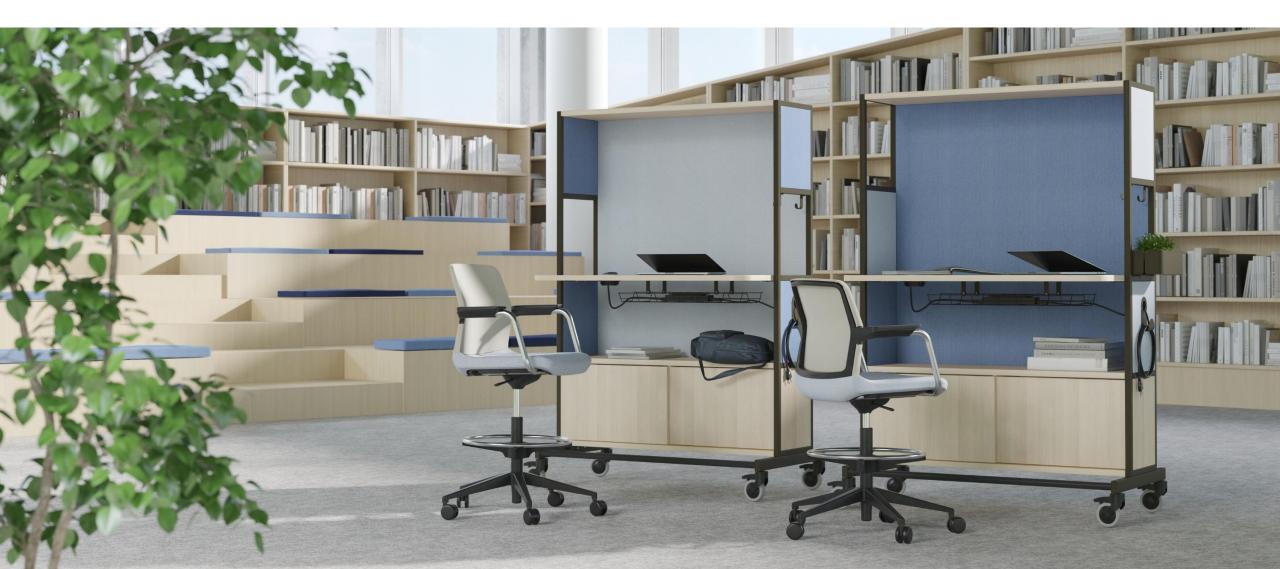

## WORKLAB changes together with the user and can adapt to a wide variety of situations:

#### from a mini-office at home to large collaboration areas...

#### ...enclosed laboratories or public spaces...

#### ...for ascetic workshops or sophisticated art studios.