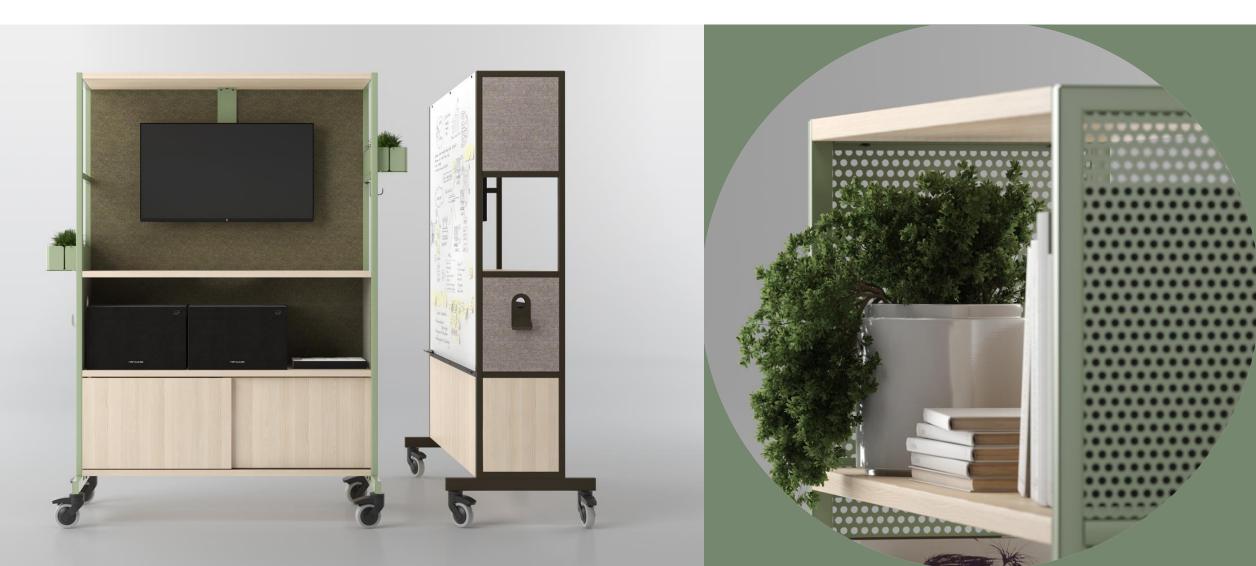

## Triple functionality

#### A mobile centre for team meetings and a tool for active collaboration

## A workplace exactly where you need it

WORKLABshelf

## A playful partition and a practical shelf

A synthesis of different functions is what you need for an ever-changing work environment

## Powder-coated metal surfaces

Powder-coated metal is a robust and practical covering. A wide range of colours makes it easy to choose the WORKLAB's image you want. The perforated metal sheet is an original and innovative element for the office.