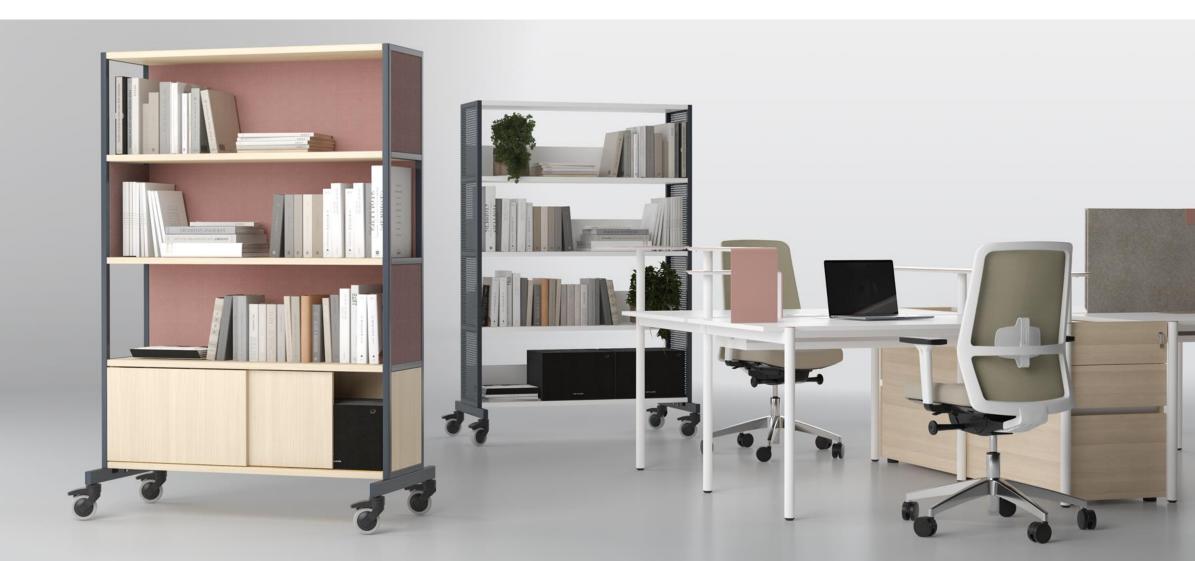

### Combinations of finishes for the most demanding user

## Powder-coated metal surfaces

Powder-coated metal is a robust and practical covering. A wide range of colours makes it easy to choose the WORKLAB's image you want. The perforated metal sheet is an original and innovative element for the office.