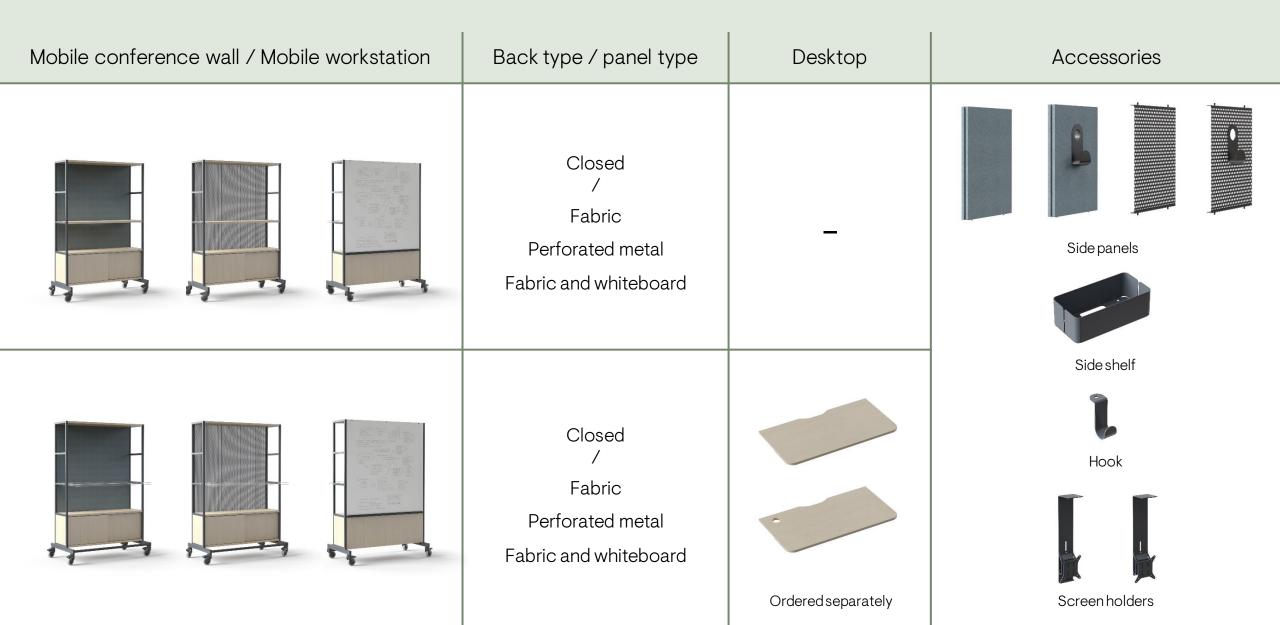

-

| Mobile shelving unit | Back type / panel type                                             | Desktop | Accessories                    |
|----------------------|--------------------------------------------------------------------|---------|--------------------------------|
|                      | Semi-open<br>/<br>Melamine                                         | _       | Side panel                     |
|                      | Semi-open<br>/<br>Melamine                                         | _       | Side shelf                     |
|                      | Closed<br>/<br>Fabric<br>Perforated metal<br>Fabric and whiteboard | _       | Hook<br>Fook<br>Screen holders |