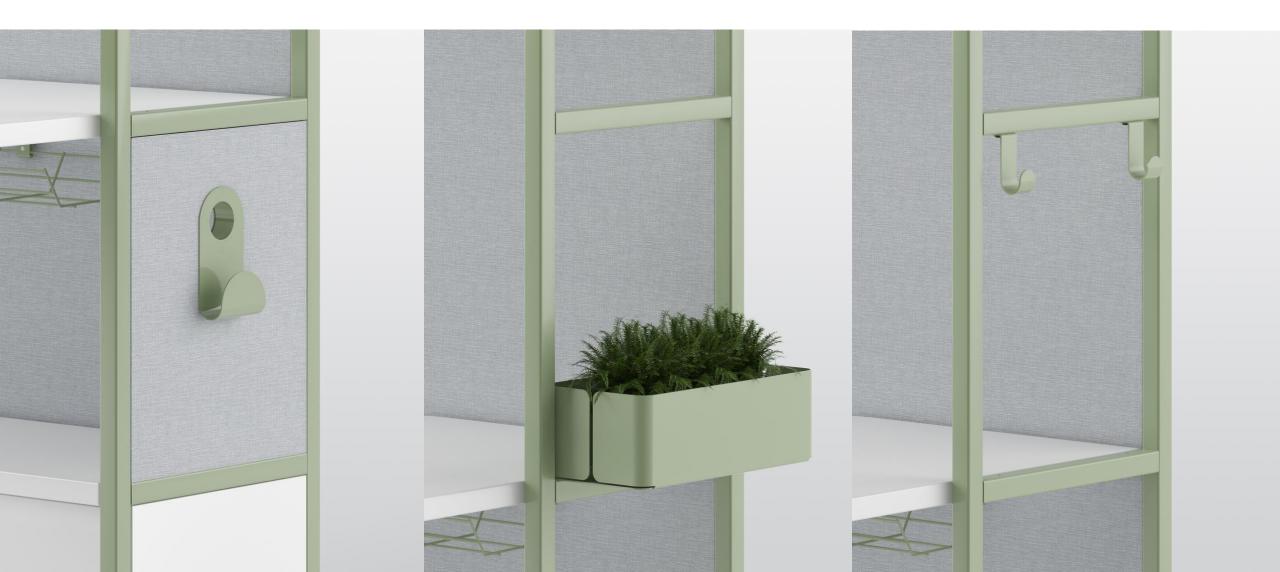

-

| Mobile shelving unit | Back type / panel type                                             | Desktop | Accessories                    |
|----------------------|--------------------------------------------------------------------|---------|--------------------------------|
|                      | Semi-open<br>/<br>Melamine                                         | _       | Side panel                     |
|                      | Semi-open<br>/<br>Melamine                                         | _       | Side shelf                     |
|                      | Closed<br>/<br>Fabric<br>Perforated metal<br>Fabric and whiteboard | _       | Hook<br>Fook<br>Screen holders |