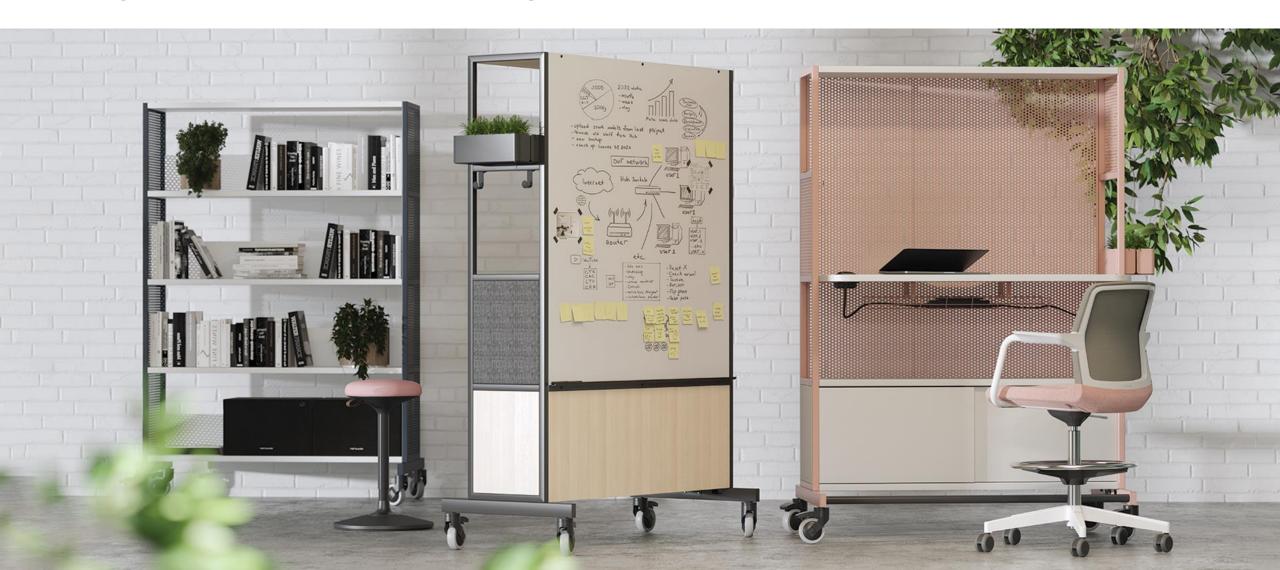

## WORKLAB – a new approach to the work environment

- Creative solutions are born in a dynamic environment;
- The work environment has to adapt to the employee;
- A modern workplace is mobile, flexible and multifunctional.

# Ensured mobility

Large castors are an integral part of the WORKLAB design, ensuring the mobility of this piece of furniture and enhancing its unique image.

## A workplace exactly where you need it

WORKLABshelf

## A playful partition and a practical shelf

A synthesis of different functions is what you need for an ever-changing work environment