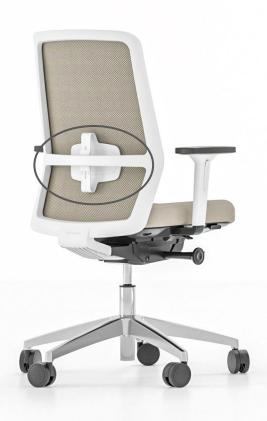

#### Adjust your comfort level

Height adjustable lumbar support

2D or 3D armrests

Synchro mechanism with backrest travel limitation or backrest locking

Up to 60 mm seat-depth adjustment

A tension-free back

Multi-adjustable armrests