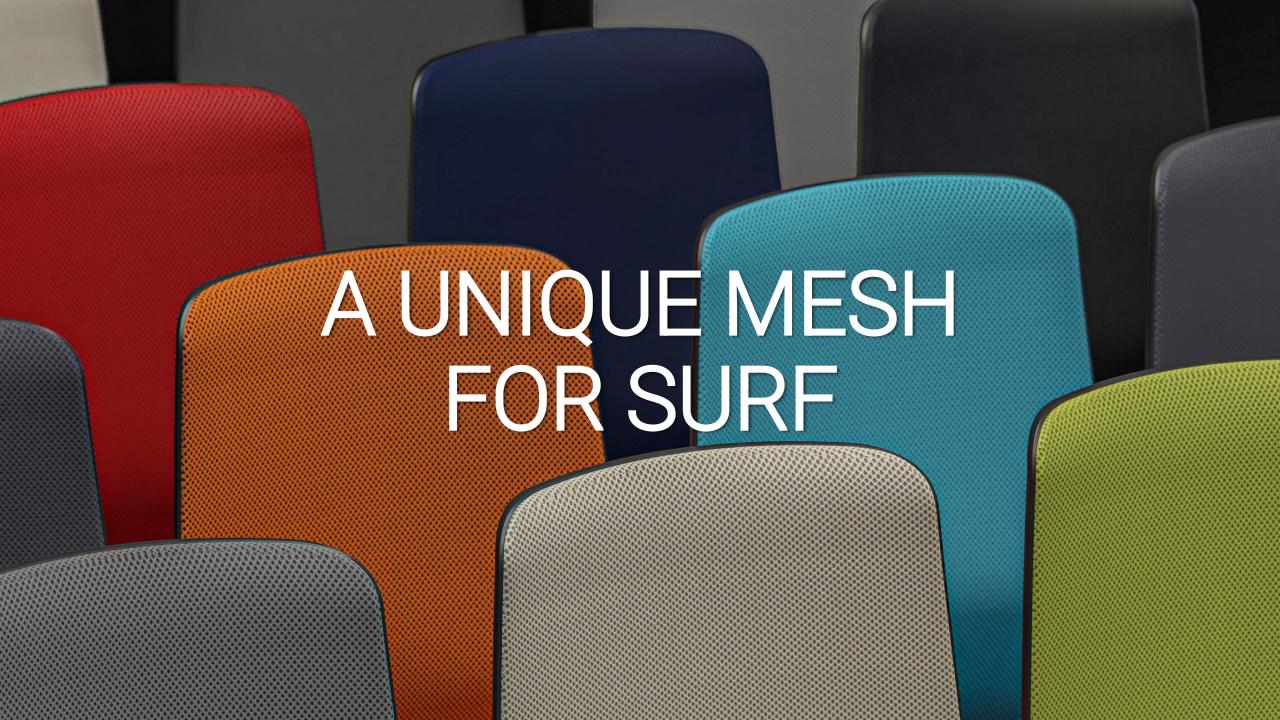

#### Mesh features

- Breathable material
- A special 3D structure
- Soft and light
- Wide colour palette