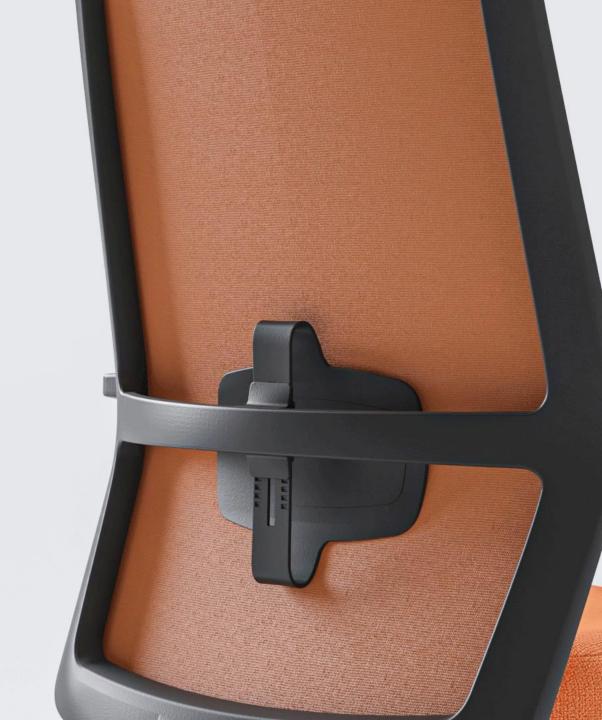

#### Adjust your comfort level

Height adjustable lumbar support

2D or 3D armrests

Synchro mechanism with backrest travel limitation or backrest locking

Up to 60 mm seat-depth adjustment

A tension-free back

The backrest and lumbar support of the SURF task chair were created by the German designer Justus Kolberg. Justus is known for creating products that are in balance with the human form and are able to provoke emotions. Having these aspects in mind - SURF is not an exception. This chair is a perfect blend of excellent design and undeniable sitting comfort.