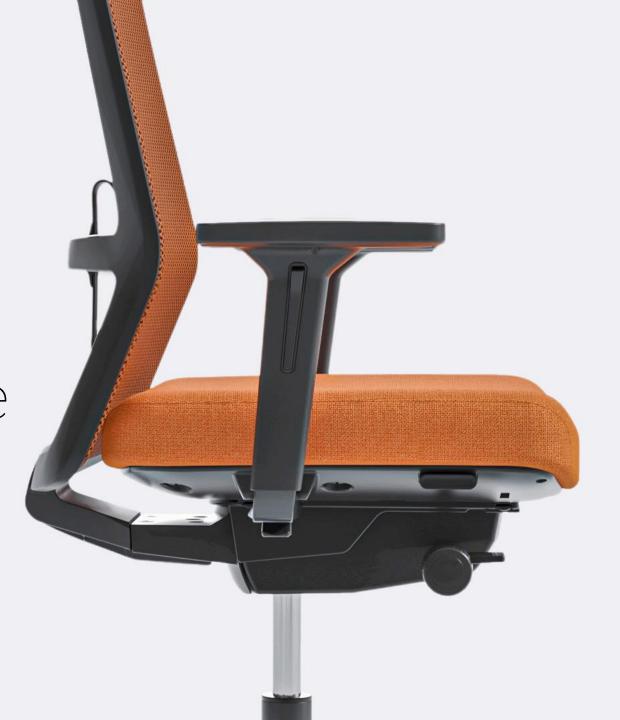

#### Adjust your comfort level

Height adjustable lumbar support

2D or 3D armrests

Synchro mechanism with backrest travel limitation or backrest locking

Up to 60 mm seat-depth adjustment

A tension-free back

Multi-adjustable armrests