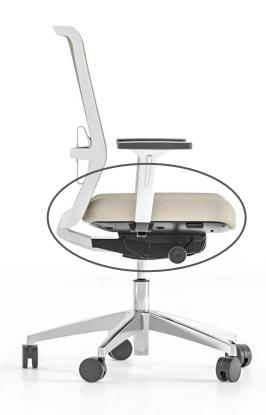

#### Adjust your comfort level

Height adjustable lumbar support

2D or 3D armrests

Synchro mechanism with backrest travel limitation or backrest locking

Up to 60 mm seat-depth adjustment

A tension-free back

## Synchro mechanism with backrest **travel limitation**

# Synchro mechanism with backrest **locking**

Backrest travel limited to 3 positions with back lock in the upright position

Height adjustment

Tilt tension adjustment

Backrest locks in 3 positions

Negative tilt

Height adjustment

Tilt tension adjustment

Seat depth adjustment for different user stature