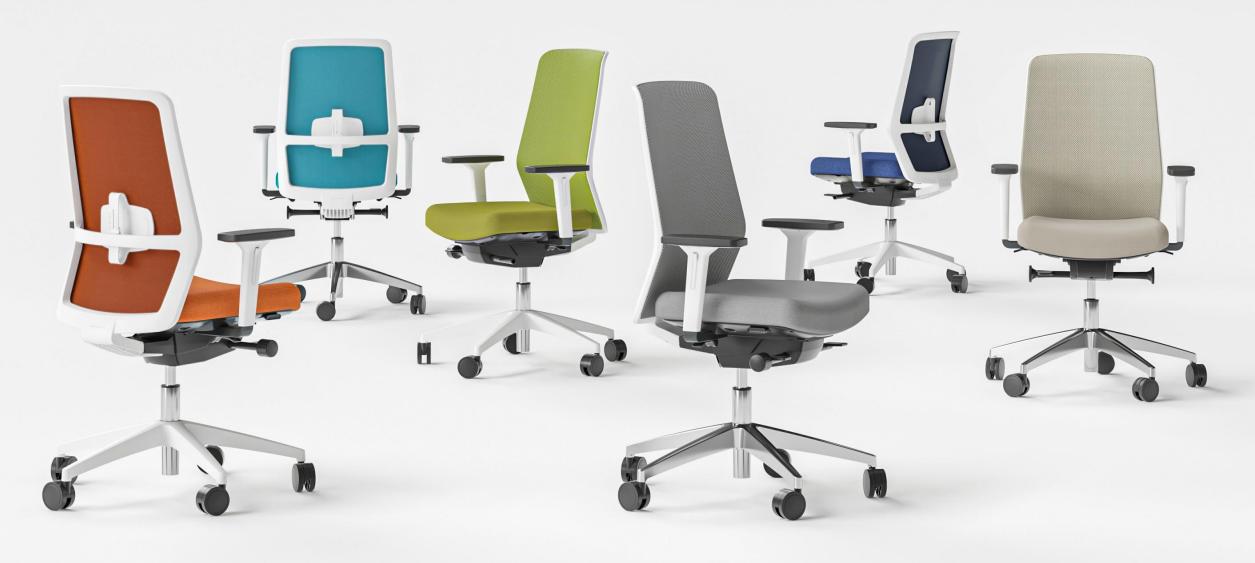

Justus Kolberg

Create your desired atmosphere with a wide collection of colours

#### Mesh features

- Breathable material
- A special 3D structure
- Soft and light
- Wide colour palette