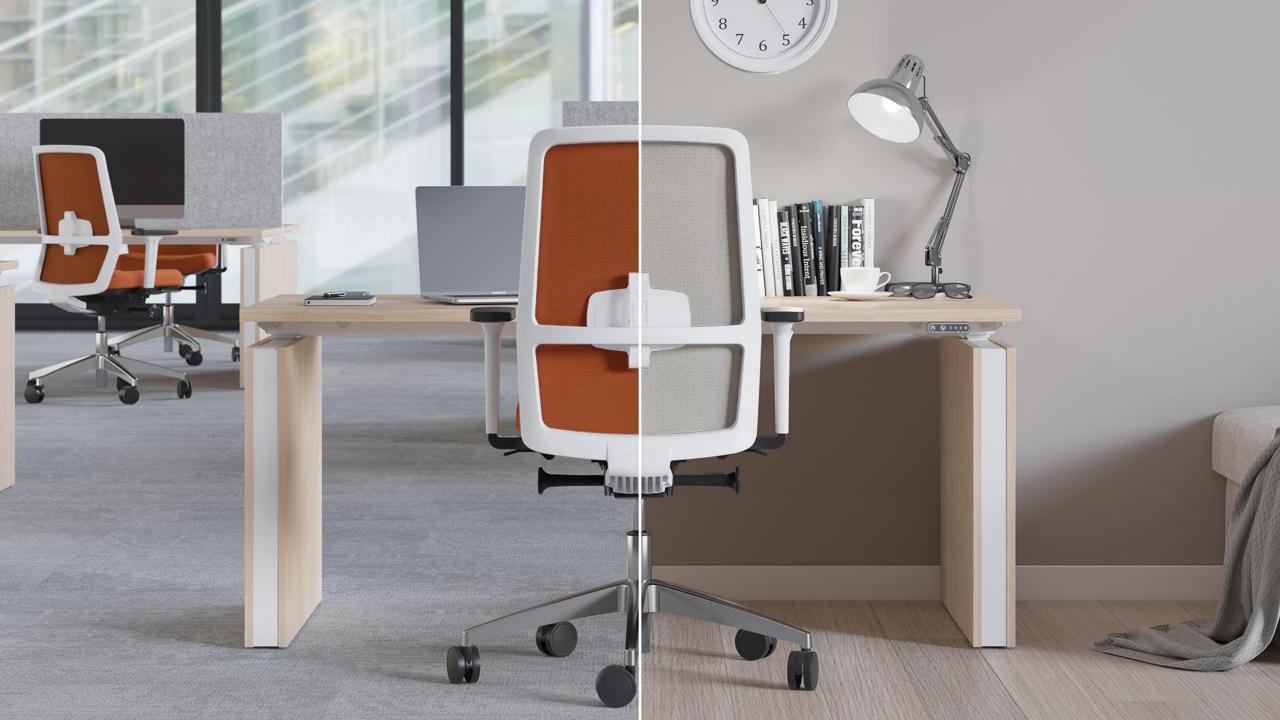

### An inspiring design

The first impression is always important. SURF will definitely stand out from the crowd thanks to its main distinctive feature – an appealing backrest silhouette resembling a windsurfing sail. A unique shape combined with a palette of vivid colours will create a dynamic atmosphere, boost productivity and bring waves of fresh ideas to your office.

The backrest and lumbar support of the SURF task chair were created by the German designer Justus Kolberg. Justus is known for creating products that are in balance with the human form and are able to provoke emotions. Having these aspects in mind - SURF is not an exception. This chair is a perfect blend of excellent design and undeniable sitting comfort.