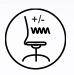

Height adjustment

Tilt tension adjustment

Seat depth adjustment for different user stature