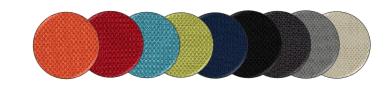

### An inspiring design

The first impression is always important. SURF will definitely stand out from the crowd thanks to its main distinctive feature – an appealing backrest silhouette resembling a windsurfing sail. A unique shape combined with a palette of vivid colours will create a dynamic atmosphere, boost productivity and bring waves of fresh ideas to your office.

#### Mesh features

- Breathable material
- A special 3D structure
- Soft and light
- Wide colour palette