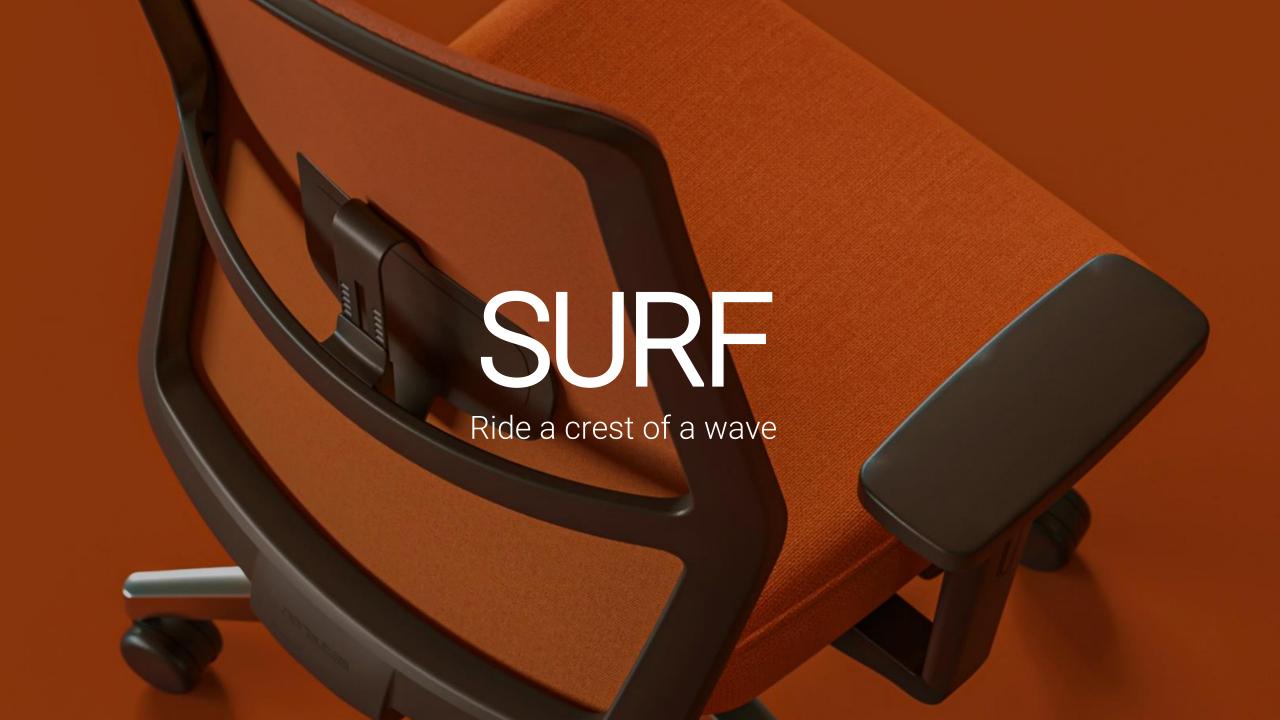

### An inspiring design

The first impression is always important. SURF will definitely stand out from the crowd thanks to its main distinctive feature – an appealing backrest silhouette resembling a windsurfing sail. A unique shape combined with a palette of vivid colours will create a dynamic atmosphere, boost productivity and bring waves of fresh ideas to your office.

The backrest and lumbar support of the SURF task chair were created by the German designer Justus Kolberg. Justus is known for creating products that are in balance with the human form and are able to provoke emotions. Having these aspects in mind - SURF is not an exception. This chair is a perfect blend of excellent design and undeniable sitting comfort.