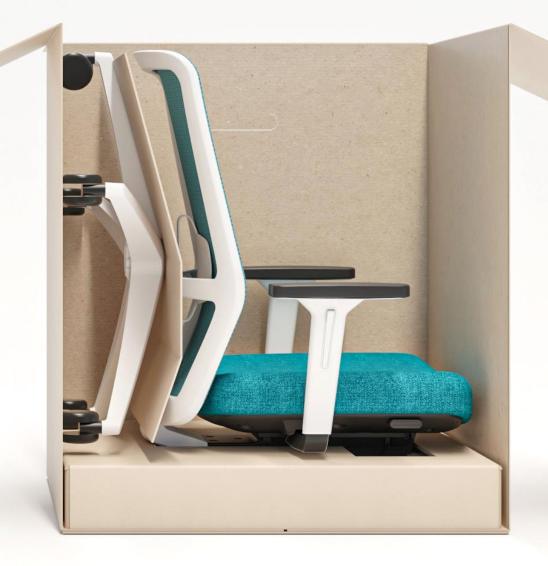

# Nothing unnecessary

- Comes partially assembled
- Creates less waste
- Saves time
- No special tools required