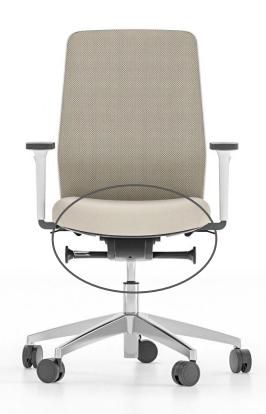

#### Adjust your comfort level

Height adjustable lumbar support

2D or 3D armrests

Synchro mechanism with backrest travel limitation or backrest locking

Up to 60 mm seat-depth adjustment

A tension-free back

Height adjustment

Tilt tension adjustment

Seat depth adjustment for different user stature