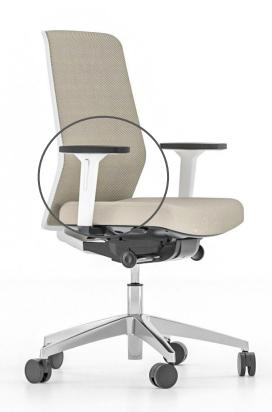

#### Adjust your comfort level

Height adjustable lumbar support

2D or 3D armrests

Synchro mechanism with backrest travel limitation or backrest locking

Up to 60 mm seat-depth adjustment

A tension-free back

Multi-adjustable armrests