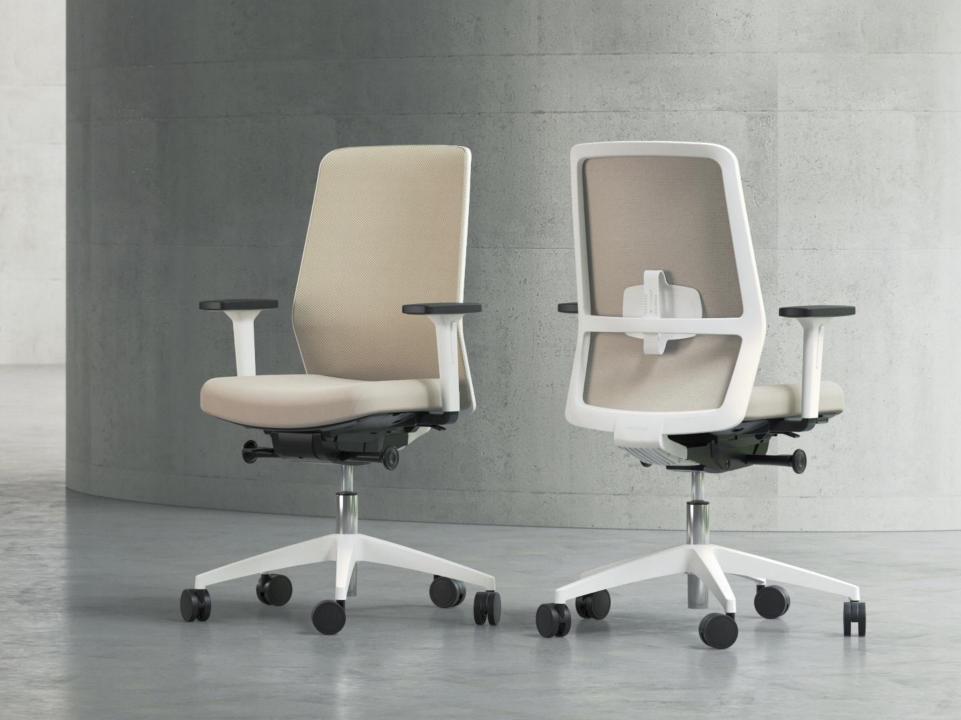

#### Adjust your comfort level

Height adjustable lumbar support

2D or 3D armrests

Synchro mechanism with backrest travel limitation or backrest locking

Up to 60 mm seat-depth adjustment

A tension-free back

Multi-adjustable armrests

Available only with Runner mesh:

Black plastic back

White plastic back

White plastic 5-star base

Black plastic 5-star base

Polished aluminum 5-star base

3D armrests

2D armrests