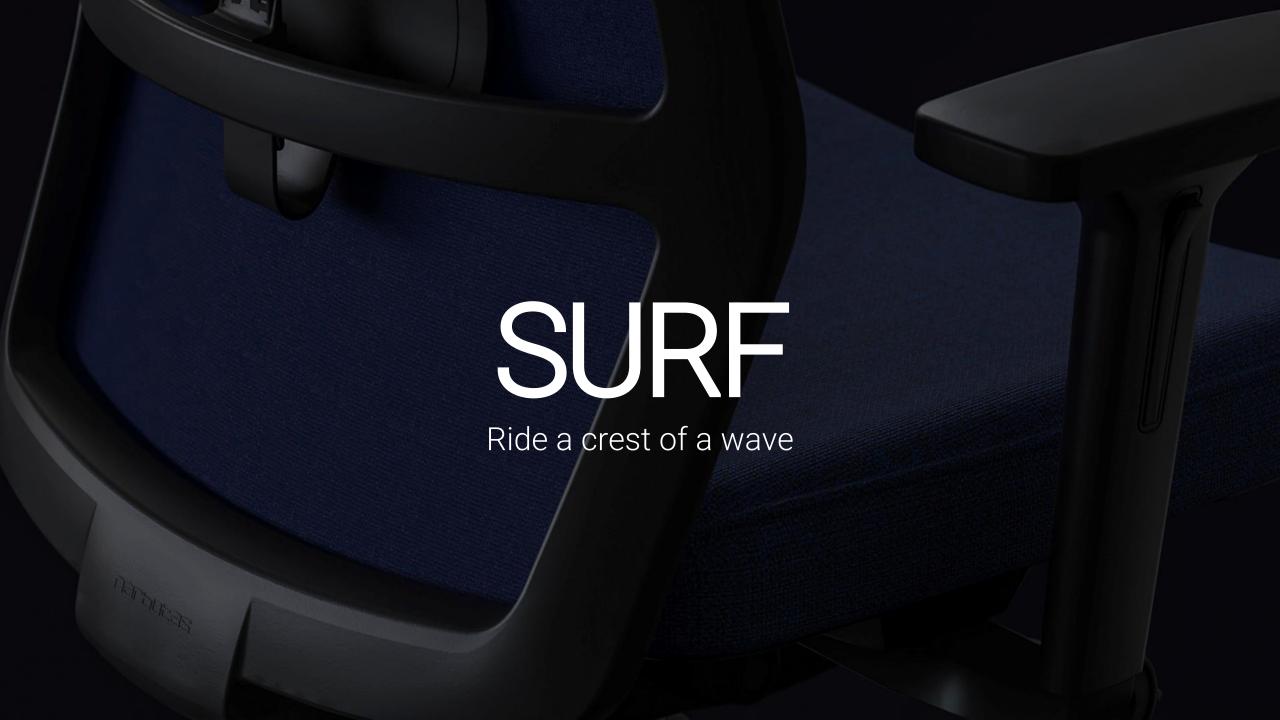

### An inspiring design

The first impression is always important. SURF will definitely stand out from the crowd thanks to its main distinctive feature – an appealing backrest silhouette resembling a windsurfing sail. A unique shape combined with a palette of vivid colours will create a dynamic atmosphere, boost productivity and bring waves of fresh ideas to your office.

The backrest and lumbar support of the SURF task chair were created by the German designer Justus Kolberg. Justus is known for creating products that are in balance with the human form and are able to provoke emotions. Having these aspects in mind - SURF is not an exception. This chair is a perfect blend of excellent design and undeniable sitting comfort.