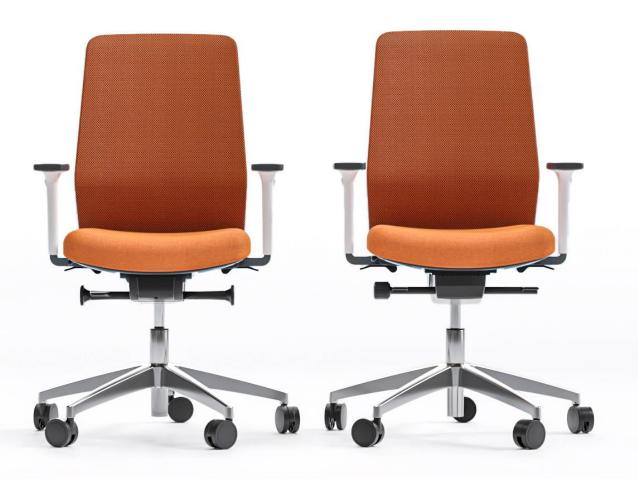

### An inspiring design

The first impression is always important. SURF will definitely stand out from the crowd thanks to its main distinctive feature – an appealing backrest silhouette resembling a windsurfing sail. A unique shape combined with a palette of vivid colours will create a dynamic atmosphere, boost productivity and bring waves of fresh ideas to your office.

The backrest and lumbar support of the SURF task chair were created by the German designer Justus Kolberg. Justus is known for creating products that are in balance with the human form and are able to provoke emotions. Having these aspects in mind - SURF is not an exception. This chair is a perfect blend of excellent design and undeniable sitting comfort.