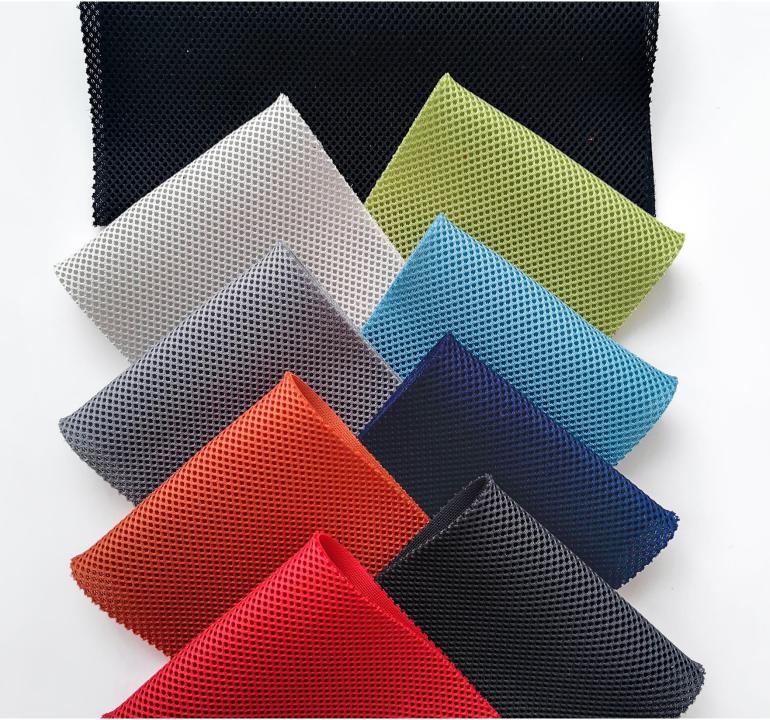

#### Mesh features

- Breathable material
- A special 3D structure
- Soft and light
- Wide colour palette