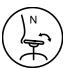

# Synchro mechanism with backrest **locking**

Backrest travel limited to 3 positions with back lock in the upright position

Height adjustment

Tilt tension adjustment

Backrest locks in 3 positions

Negative tilt