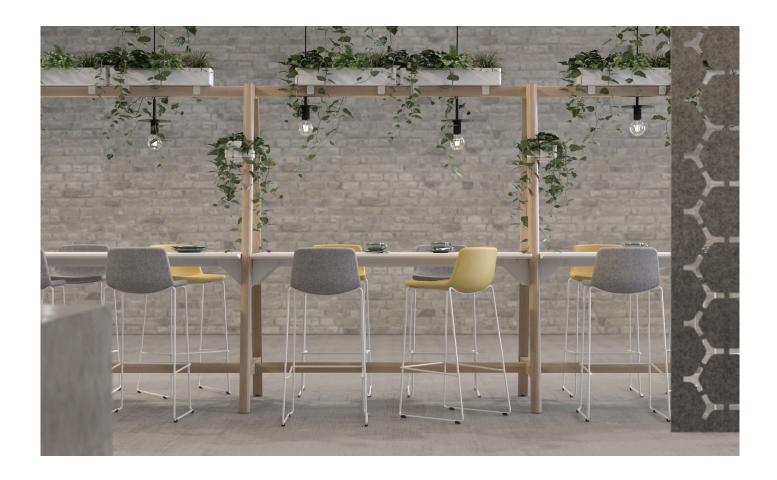

# **NOVA Wood multipurpose tables**

## **FEATURES**

- Easy to assemble and disassemble "metal to metal" construction:
- Three different heights of tabletop: 740 mm, 900 mm, 1050 mm;
- · Six types of accessories are available for all tables.

#### **Planter box**

- · Powder coated metal;
- Can be easily removed or placed to a different position without any tools;
- · Hang only on the top table crossbar;
- Not suitable for direct planting;
- Max load capacity: 10 kg per box.

## Cable tray (optional)

- Dimensions: 480x367, H=68 mm;
- · Matches the colour of frame;
- Powder coated metal.