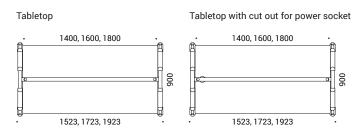

## **Tabletops**

• 1,5 mm gap between the legs and the desktop.

## MFC (melamine)

- · 25 mm with 2 mm ABS edging;
- The corners of desktop are rounded: R2 mm.

#### MDF covered in HPL

- 26 mm MDF covered in HPL with sloping painted edges;
- Slopping painted edges: white or black colour;
- The corners of desktop are rounded: R10 mm.

#### Metal beam

- Metal tube:
- · With welded metal plates for leg fixing;
- Powder coated metal.