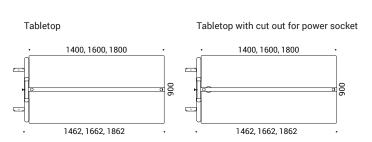

## **Tabletops**

• 1,5 mm gap between the legs and the desktop.

## MFC (melamine)

- · 25 mm with 2 mm ABS edging;
- The corners of desktop are rounded: R2 mm.

#### MDF covered in HPL

- 26 mm MDF covered in HPL with sloping painted edges;
- Slopping painted edges: white or black colour;
- The corners of desktop are rounded: R10 mm.

#### Metal beam

- Metal tube:
- · With welded metal plates for leg fixing;
- Powder coated metal.