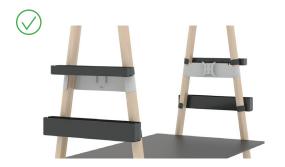

#### Top and bottom side shelves

- · Powder coated metal;
- Different shelves are designed for two heights: 1100 mm; 1456 mm (from the ground);
- Can be easily removed or placed on different leg without any tools;
- · Max load capacity: 10 kg per shelf.

• Easy way to place and remove shelves and holder.

• For more information about electrical components installation, please see cable management guidelines.