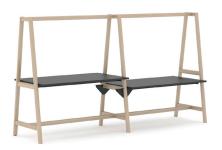

#### Multipurpose tables

## **ADDITIONAL INFORMATION**

• If you want to increase the number of workplaces, you can use max 2 supplementary units in one combination.

- It is possible to hang two shelves and holder on the same table leg and on different sides of legs.
- Table extension is possible only with tables of the same height.