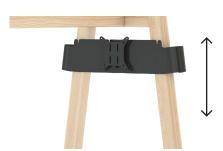

#### Metal beam

- Metal tube:
- · With welded metal plates for leg fixing;
- Powder coated metal.