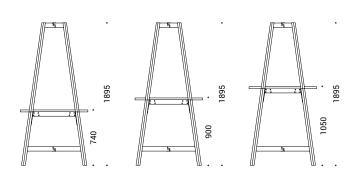

## **FEATURES**

- Easy to assemble and disassemble "metal to metal" construction:
- Three different heights of tabletop: 740 mm, 900 mm, 1050 mm;
- · Six types of accessories are available for all tables.

### Legs and central leg

- · Lacquered and stained natural ash solid wood;
- · Glued wood construction;
- With metal inserts for fixing;
- Plastic feet with height levelling (+10 mm).