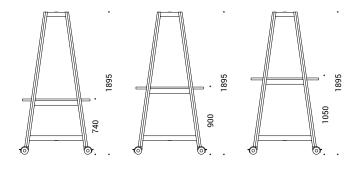

#### Castors

- Four swivel castors, Ø100 mm;
- With wheel brakes:
- · Rotate in all directions;
- Max load capacity: 100 kg per castor.
- Make sure that before relocating your table with castors, all electrical components are disconnected from the main power source and stacked into a cable tray.

#### Multipurpose tables with castors