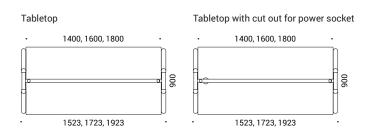

## **Tabletops**

• 1,5 mm gap between the legs and the desktop.

## MFC (melamine)

- · 25 mm with 2 mm ABS edging;
- The corners of desktop are rounded: R2 mm.

#### MDF covered in HPL

- 26 mm MDF covered in HPL with sloping painted edges;
- Slopping painted edges: white or black colour;
- The corners of desktop are rounded: R10 mm.

## Edge type

- ABS edge (melamine)
- Sloping edge (HPL)