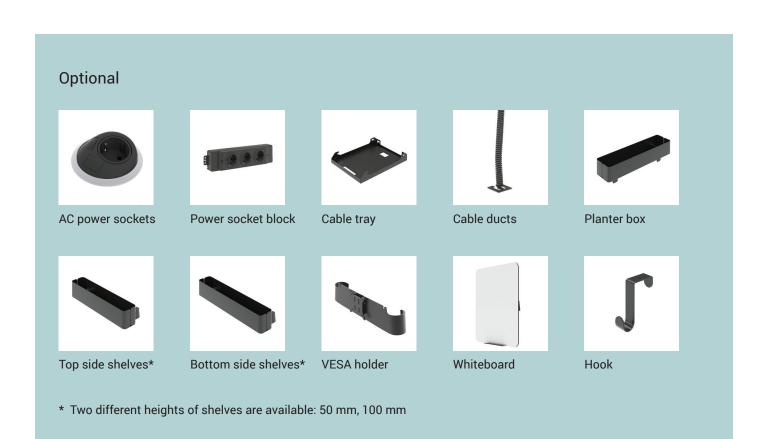

### Accessories (optional)

#### Top and bottom side shelves

- · Powder coated metal;
- Different shelves are designed for two heights: 1100 mm; 1456 mm (from the ground);
- Can be easily removed or placed on different leg without any tools;
- · Max load capacity: 10 kg per shelf.

#### **Planter box**

- · Powder coated metal;
- Can be easily removed or placed to a different position without any tools;
- · Hang only on the top table crossbar;
- Not suitable for direct planting;
- Max load capacity: 10 kg per box.

#### **VESA Holder**

- · Powder coated metal;
- · Suitable for TV and whiteboard;
- Can be easily removed or placed on different leg without any tools;
- Can be placed only in one height: 1373 mm (from the ground);
- VESA standard 100x100 mm;
- VESA plate is made of 3 mm metal sheet (325x325 mm);
- Screen spacers is made of 40x20x2 mm tube;
- Recommended screen up to 42", weight up to 15 kg;
- Screws for screen fixing to VESA plate are NOT INCLUDED.

#### Whiteboard

- 14 mm MDF covered in HPL with sloping painted edges;
- Can be easily removed or placed on different sides of legs.

#### Hook

- Powder coated metal;
- Hang only on the top table crossbar;
- Max load capacity: 3 kg per hook.