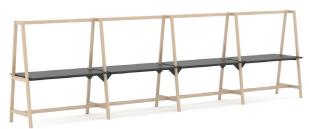

#### Multipurpose table extensions (not possible with castors)

## **ADDITIONAL INFORMATION**

• If you want to increase the number of workplaces, you can use max 2 supplementary units in one combination.

- It is possible to hang two shelves and holder on the same table leg and on different sides of legs.
- Table extension is possible only with tables of the same height.