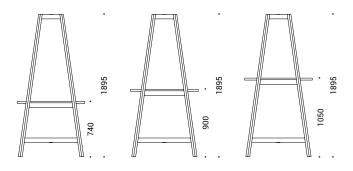

## **FEATURES**

- Easy to assemble and disassemble "metal to metal" construction:
- Three different heights of tabletop: 740 mm, 900 mm, 1050 mm;
- · Six types of accessories are available for all tables.

### Legs and central leg

- · Lacquered and stained natural ash solid wood;
- · Glued wood construction;
- With metal inserts for fixing;
- Plastic feet with height levelling (+10 mm).

#### Multipurpose tables