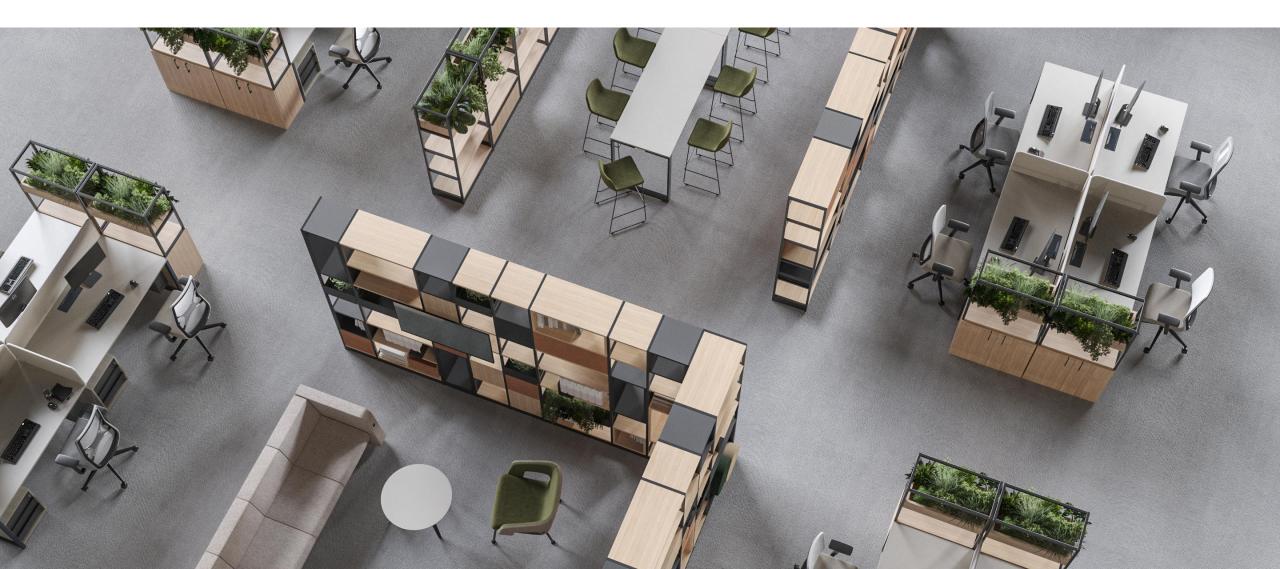

### A vision of the modern office

- Spaces that meet the different needs of the employees

- A stylish environment that reflects the comfort of home

#### COMBUS – modular shelving system for shaping spaces

Shelving unit for mounting on cabinets

### Different types for different needs

#### A variety of forms for different office settings

#### Division of spaces to ensure the appropriate level of privacy

#### Convenient storage of items

#### Integrating plants into the office environment

#### Conference wall for high-quality meetings