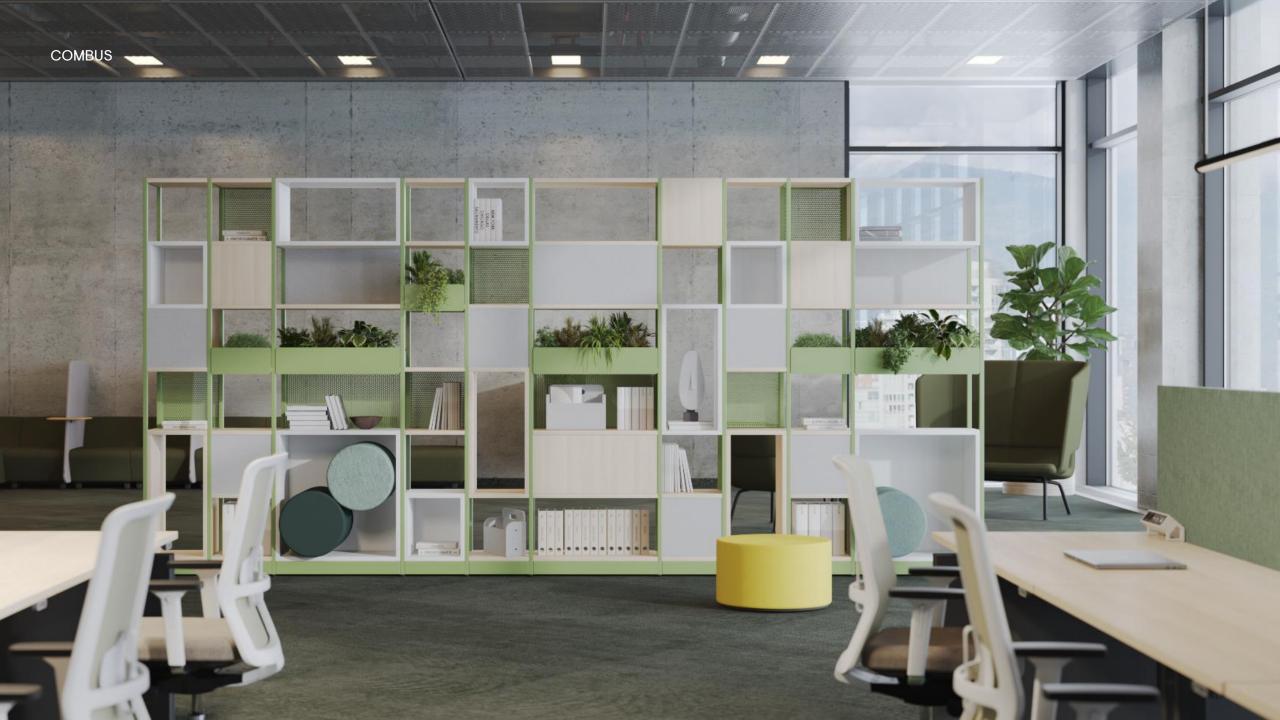

#### COMBUS – modular shelving system for shaping spaces

Shelving unit for mounting on cabinets

### Different types for different needs

#### A variety of forms for different office settings

#### Integrating plants into the office environment

#### Conference wall for high-quality meetings