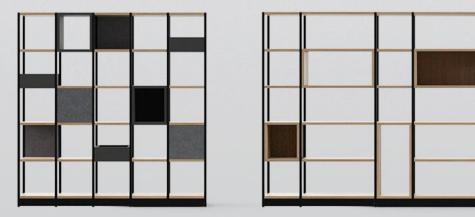

x

PET felt basket

Metal book-end

### Various back panels



### The play of different finishes



### Environmentally friendly

#### Eco-design principles

- Just the necessary amount of material.
- Recycled materials.
- Possibility to disassemble, upgrade and recycle.





#### COMBUS consists of three main materials







- Made from ≤100% recycled materials.
- Powder coating with low VOC emissions.

#### Melamine

- Made from ~25% recycled materials.
- It is low in formaldehyde emissions and complies with the CARB 2 and EO5 standards.

#### PET felt - Made from

Made from ≥50% recycled materials.

# When relevance of the product changes

- It is easy to upgrade a modular furniture.
- Possible disassembly up to a 99%.
- Recyclability up to 99%.





## Easily create your COMBUS









|    | Planter box | Planter box and shelves | Planter box and drawer | Accessories |
|----|-------------|-------------------------|------------------------|-------------|
| HZ |             |                         |                        |             |
| HΣ |             |                         |                        |             |
| 4H |             |                         |                        |             |





You can easily order this product on the nSpace platform, where you will also find the most popular COMBUS combinations ready to order.



#### narbutas

A RECENTED

ANDO

111