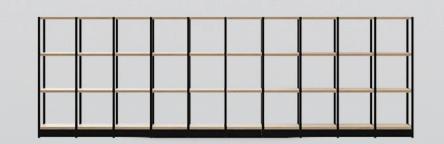

box

PET felt basket

Metal book-end

### Various back panels



### The play of different finishes



### Environmentally friendly

#### Eco-design principles

- Just the necessary amount of material.
- Recycled materials.
- Possibility to disassemble, upgrade and recycle.





#### COMBUS consists of three main materials







- Made from ≤100% recycled materials.
- Powder coating with low VOC emissions.

#### Melamine

- Made from ~25% recycled materials.
- It is low in formaldehyde emissions and complies with the CARB 2 and EO5 standards.

#### PET felt - Made from

Made from ≥50% recycled materials.

# When relevance of the product changes

- It is easy to upgrade a modular furniture.
- Possible disassembly up to a 99%.
- Recyclability up to 99%.





## Easily create your COMBUS









|    | Planter box | Planter box and shelves | Planter box and drawer | Accessories |
|----|-------------|-------------------------|------------------------|-------------|
| HZ |             |                         |                        |             |
| HΣ |             |                         |                        |             |
| 4H |             |                         |                        |             |





You can easily order this product on the nSpace platform, where you will also find the most popular COMBUS combinations ready to order.



#### narbutas

A RECENTED

ANDO

111