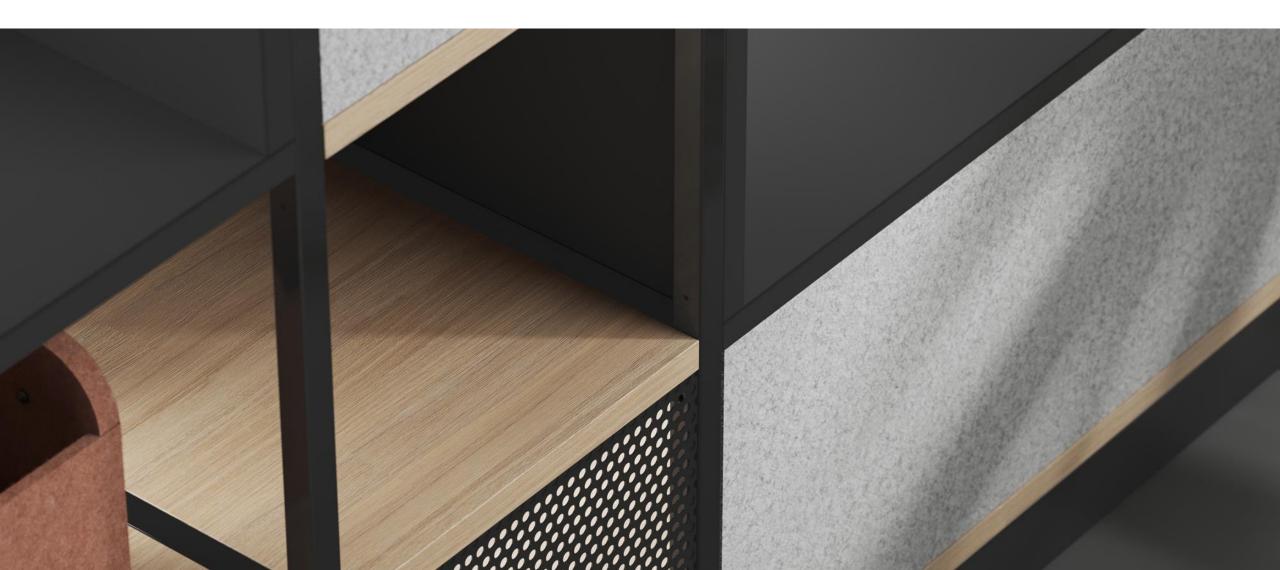

ng system for shaping spaces



Shelving unit for mounting on cabinets





### Different types for different needs

### Product features

- A wide range of functionalities.
- Easily adaptable design.
- Environmentally friendly.



### A wide range of functionalities

#### A variety of forms for different office settings



#### Division of spaces to ensure the appropriate level of privacy



#### Convenient storage of items





#### Integrating plants into the office environment



#### Conference wall for high-quality meetings



#### Aesthetic electrical solutions of the conference wall



#### Easily adaptable design









#### Design elements that create character



Metal planter box

PET felt basket

Metal book-end

### Various back panels



### The play of different finishes



### Environmentally friendly

#### Eco-design principles

- Just the necessary amount of material.
- Recycled materials.
- Possibility to disassemble, upgrade and recycle.





#### COMBUS consists of three main materials







- Made from ≤100% recycled materials.
- Powder coating with low VOC emissions.

#### Melamine

- Made from ~25% recycled materials.
- It is low in formaldehyde emissions and complies with the CARB 2 and EO5 standards.

#### PET felt - Made from

Made from ≥50% recycled materials.

# When relevance of the product changes

- It is easy to upgrade a modular furniture.
- Possible disassembly up to a 99%.
- Recyclability up to 99%.





## Easily create your COMBUS









|    | Planter box | Planter box and shelves | Planter box and drawer | Accessories |
|----|---