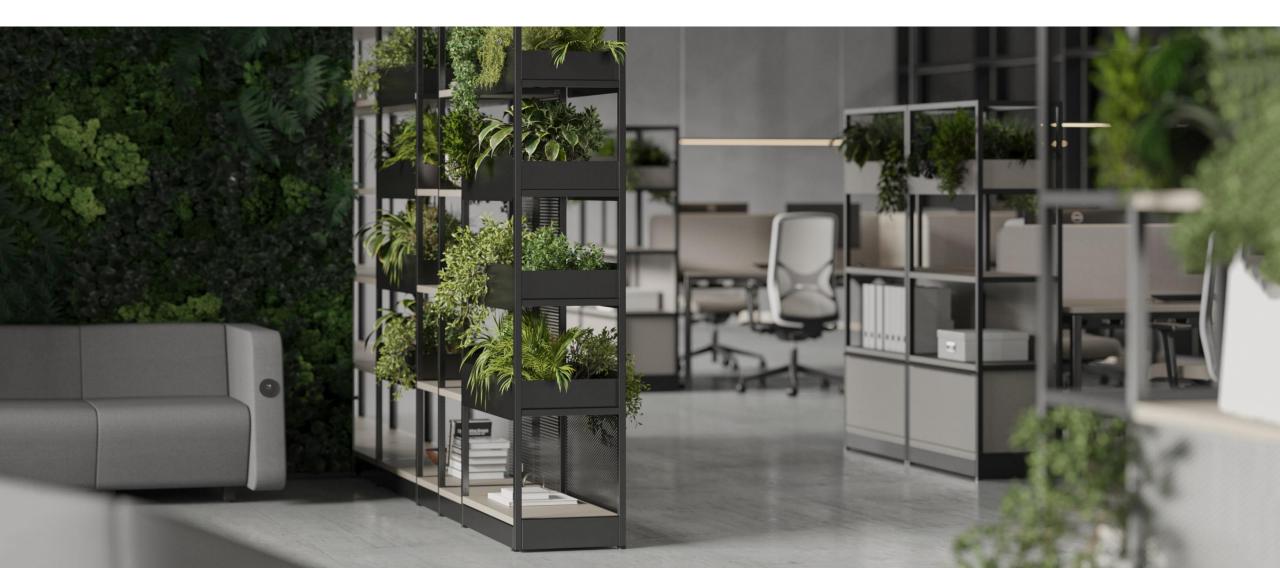

#### COMBUS – modular shelving system for shaping spaces

Shelving unit for mounting on cabinets

#### Integrating plants into the office environment