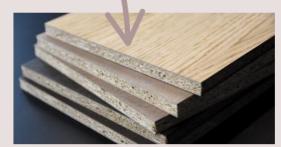

#### COMBUS consists of three main materials

- Made from ≤100% recycled materials.
- Powder coating with low VOC emissions.

#### Melamine

- Made from ~25% recycled materials.
- It is low in formaldehyde emissions and complies with the CARB 2 and EO5 standards.

#### PET felt - Made from

Made from ≥50% recycled materials.