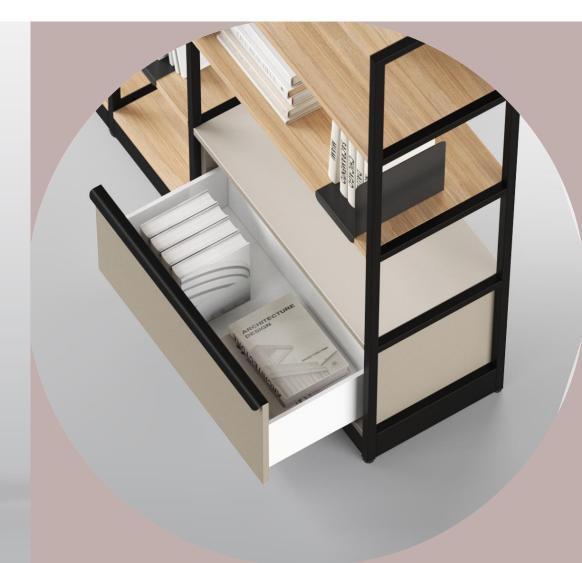

#### narbutas

### COMBUS

#### More than just a shelf



### A vision of the modern office

- Spaces that meet the different needs of the employees

- A stylish environment that reflects the comfort of home

#### - Sustainable choices







#### COMBUS – modular shelving system for shaping spaces



Shelving unit for mounting on cabinets





### Different types for different needs

### Product features

- A wide range of functionalities.
- Easily adaptable design.
- Environmentally friendly.



### A wide range of functionalities

#### A variety of forms for different office settings



#### Division of spaces to ensure the appropriate level of privacy



#### Convenient storage of items





#### Integrating plants into the office environment



#### Conference wall for high-quality meetings



#### Aesthetic electrical solutions of the conference wall



#### Easily adaptable design









#### Design elements that create character



Metal planter box

PET felt basket

Metal book-end

### Various back panels



### The play of different finishes



### Environmentally friendly

#### Eco-design principles

- Just the necessary amount of material.
- Recycled materials.
- Possibility to disassemble, upgrade and recycle.





#### COMBUS consists of three main materials







- Made from ≤100% recycled materials.
- Powder coating with low VOC emissions.

#### Melamine

- Made from ~25% recycled materials.
- It is low in formaldehyde emissions and complies with the CARB 2 an