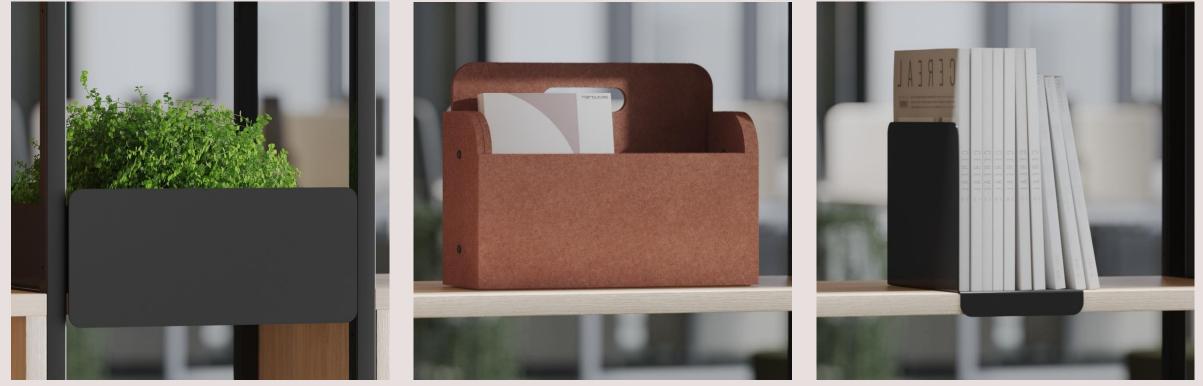

#### Design elements that create character

Metal planter box

PET felt basket

Metal book-end