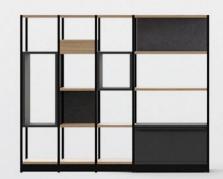

create character



Metal planter box

PET felt basket

Metal book-end

### Various back panels



### The play of different finishes



### Environmentally friendly

#### Eco-design principles

- Just the necessary amount of material.
- Recycled materials.
- Possibility to disassemble, upgrade and recycle.





#### COMBUS consists of three main materials







- Made from ≤100% recycled materials.
- Powder coating with low VOC emissions.

#### Melamine

- Made from ~25% recycled materials.
- It is low in formaldehyde emissions and complies with the CARB 2 and EO5 standards.

#### PET felt - Made from

Made from ≥50% recycled materials.

# When relevance of the product changes

- It is easy to upgrade a modular furniture.
- Possible disassembly up to a 99%.
- Recyclability up to 99%.





## Easily create your COMBUS









|    | Planter box | Planter box and shelves | Planter box and drawer | Accessories |
|----|-------------|-------------------------|------------------------|-------------|
| HZ |             |                         |                        |             |
| HΣ |             |                         |                        |             |
| 4H |             |                         |                        |             |





You can easily order this product on the nSpace platform, where you will also find the most popular COMBUS combinations ready to order.



#### narbutas

A RECENTED

ANDO

111