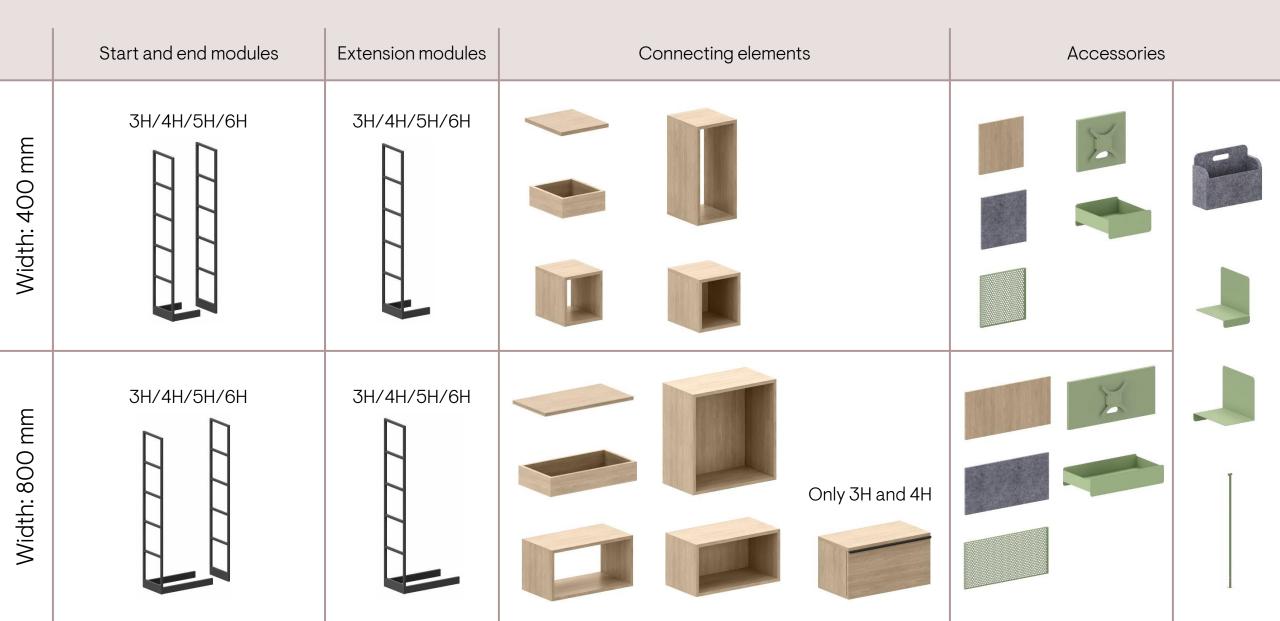

#### COMBUS – modular shelving system for shaping spaces

Shelving unit for mounting on cabinets

### Different types for different needs

## Easily create your COMBUS

|    | Planter box | Planter box and shelves | Planter box and drawer | Accessories |
|----|-------------|-------------------------|------------------------|-------------|
| HZ |             |                         |                        |             |
| HΣ |             |                         |                        |             |
| 4H |             |                         |                        |             |