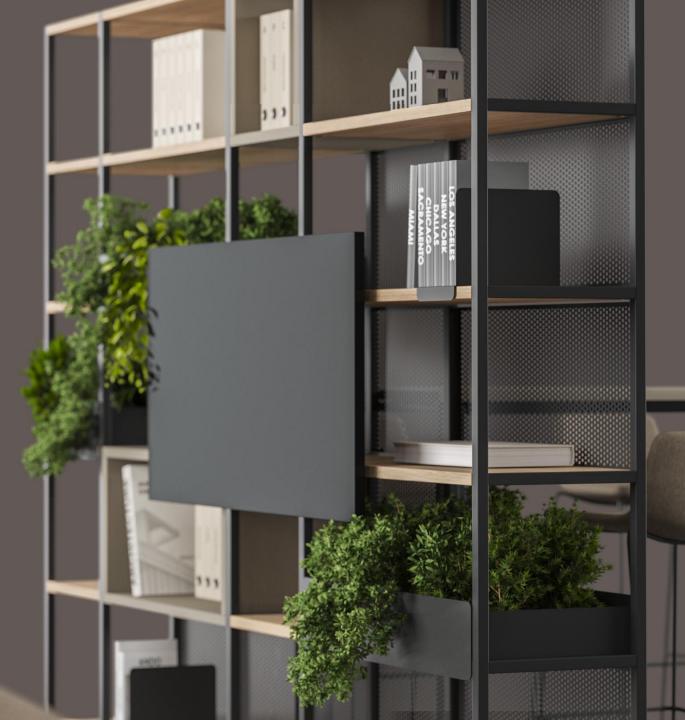

#### More than just a shelf

#### COMBUS – modular shelving system for shaping spaces

Shelving unit for mounting on cabinets

### Different types for different needs

#### A variety of forms for different office settings

#### Integrating plants into the office environment

#### Conference wall for high-quality meetings

#### Design elements that create character

Metal planter box

PET felt basket

Metal book-end