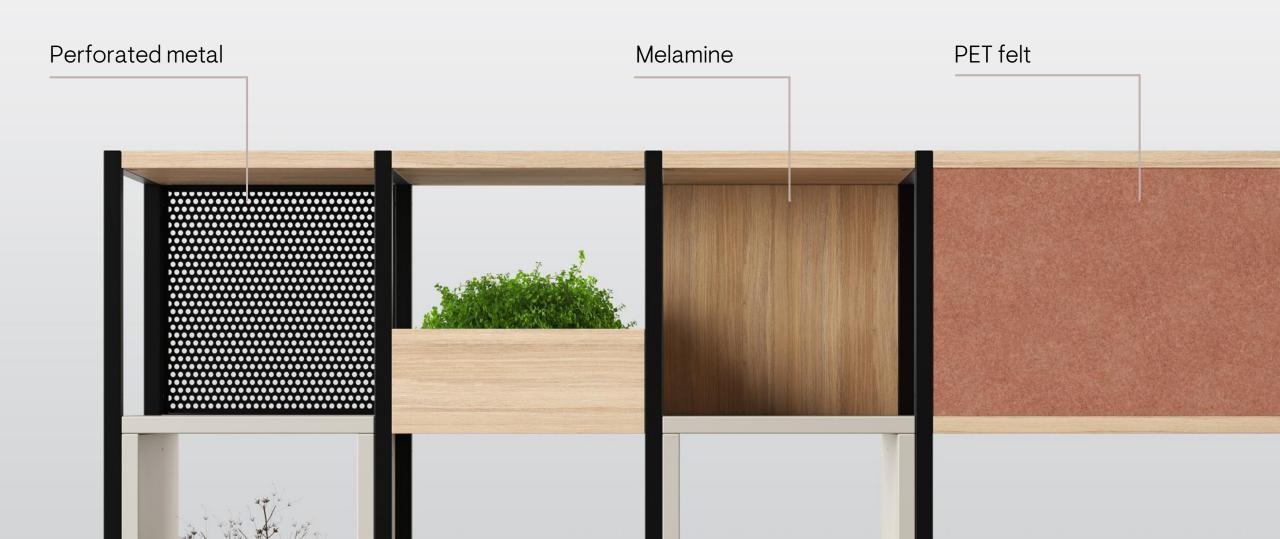

#### COMBUS consists of three main materials

- Made from ≤100% recycled materials.
- Powder coating with low VOC emissions.

#### Melamine

- Made from ~25% recycled materials.
- It is low in formaldehyde emissions and complies with the CARB 2 and EO5 standards.

#### PET felt - Made from

Made from ≥50% recycled materials.