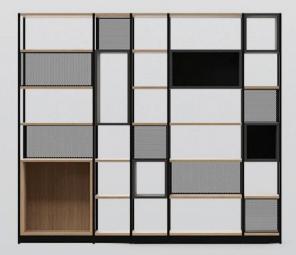

r box

PET felt basket

Metal book-end

### Various back panels



### The play of different finishes



### Environmentally friendly

#### Eco-design principles

- Just the necessary amount of material.
- Recycled materials.
- Possibility to disassemble, upgrade and recycle.





#### COMBUS consists of three main materials







- Made from ≤100% recycled materials.
- Powder coating with low VOC emissions.

#### Melamine

- Made from ~25% recycled materials.
- It is low in formaldehyde emissions and complies with the CARB 2 and EO5 standards.

#### PET felt - Made from

Made from ≥50% recycled materials.

# When relevance of the product changes

- It is easy to upgrade a modular furniture.
- Possible disassembly up to a 99%.
- Recyclability up to 99%.





## Easily create your COMBUS









|    | Planter box | Planter box and shelves | Planter box and drawer | Accessories |
|----|-------------|-------------------------|------------------------|-------------|
| HZ |             |                         |                        |             |
| HΣ |             |                         |                        |             |
| 4H |             |                         |                        |             |





You can easily order this product on the nSpace platform, where you will also find the most popular COMBUS combinations ready to order.



#### narbutas

A RECENTED

ANDO

111