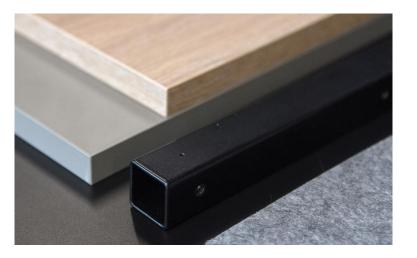

#### COMBUS consists of three main materials

- Made from ≤100% recycled materials.
- Powder coating with low VOC emissions.

#### Melamine

- Made from ~25% recycled materials.
- It is low in formaldehyde emissions and complies with the CARB 2 and EO5 standards.