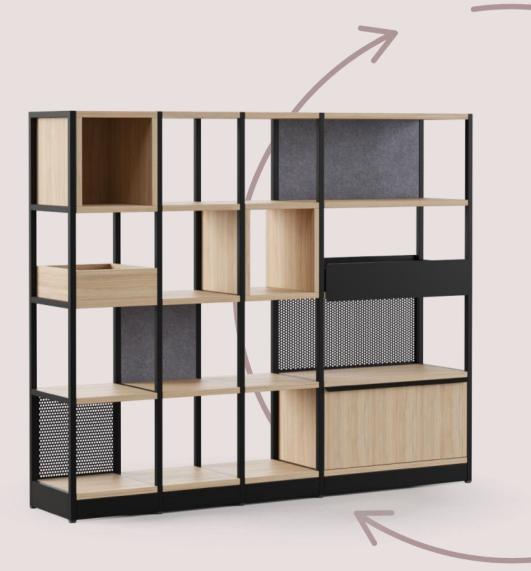

#### COMBUS – modular shelving system for shaping spaces

Shelving unit for mounting on cabinets

### Different types for different needs

### A wide range of functionalities