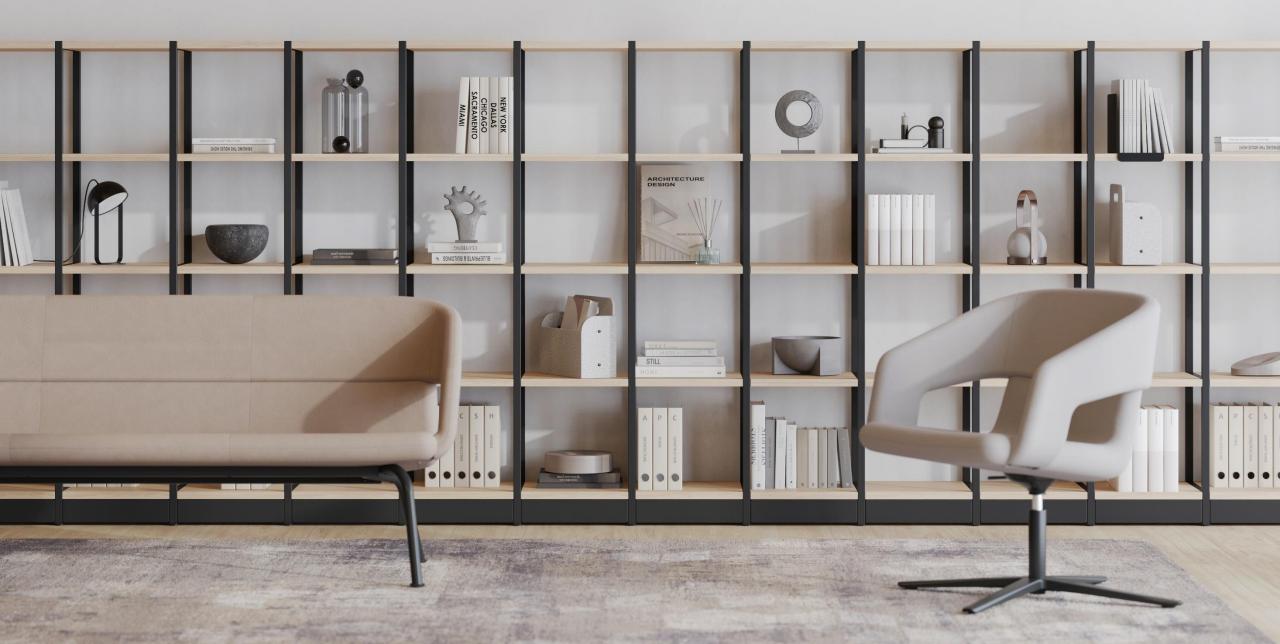

that meet the different needs of the employees

- A stylish environment that reflects the comfort of home

#### - Sustainable choices







#### COMBUS – modular shelving system for shaping spaces



Shelving unit for mounting on cabinets





### Different types for different needs

### Product features

- A wide range of functionalities.
- Easily adaptable design.
- Environmentally friendly.



### A wide range of functionalities

#### A variety of forms for different office settings



#### Division of spaces to ensure the appropriate level of privacy



#### Convenient storage of items





#### Integrating plants into the office environment



#### Conference wall for high-quality meetings



#### Aesthetic electrical solutions of the conference wall



#### Easily adaptable design









#### Design elements that create character



Metal planter box

PET felt basket

Metal book-end

### Various back panels



### The play of different finishes



### Environmentally friendly

#### Eco-design principles

- Just the necessary amount of material.
- Recycled materials.
- Possibility to disassemble, upgrade and recycle.





#### COMBUS consists of three main materials







- Made from ≤100% recycled materials.
- Powder coating with low VOC emissions.

#### Melamine

- Made from ~25% recycled materials.
- It is low in formaldehyde emissions and complies with the CARB 2 and EO5 standards.

#### PET felt - Made from

Made from ≥50% recycled materials.

# When relevance of the product changes

- It is easy to upgrade a modular furniture.
- Possible disassembly up to a 9